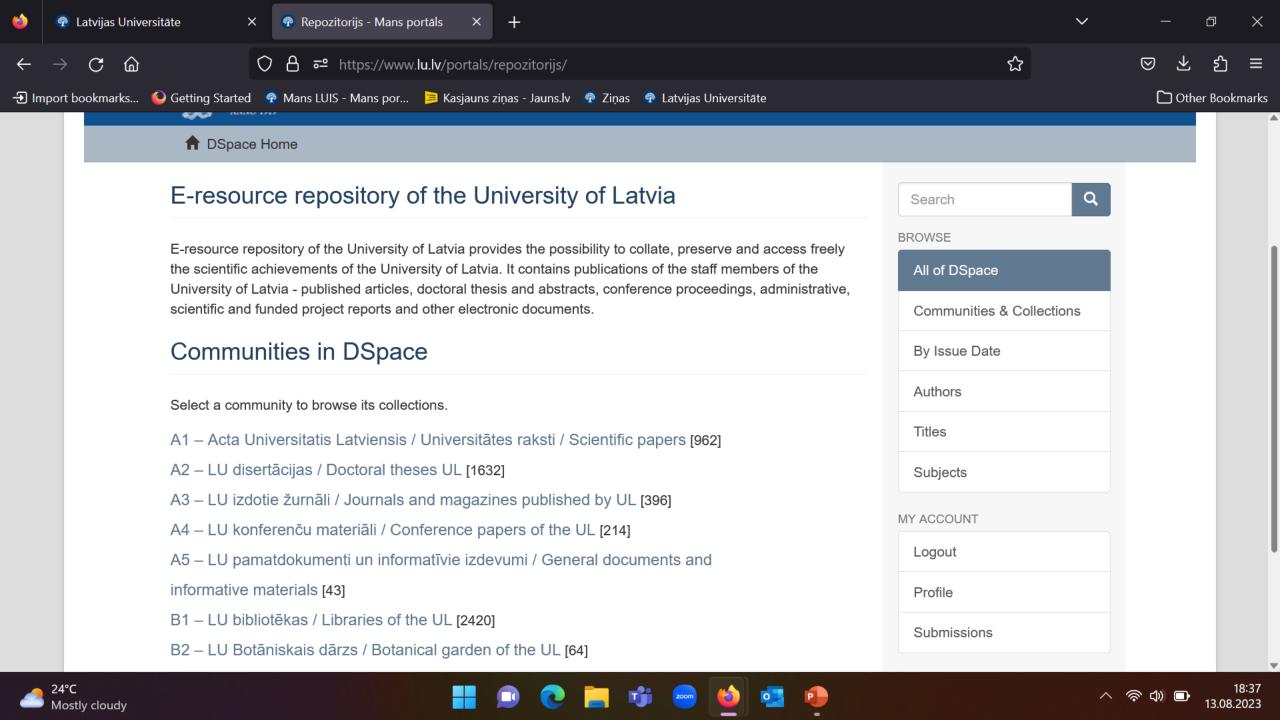

### UNIVERSITY OF LATVIA E-RESOURCES REPOSITORY

#### UL e-resources repository

The repository of e-resources of the University of Latvia is intended to ensure the compilation, preservation and free and constant online access to the scientific achievements of the University of Latvia. The repository contains publications of the teaching staff, researchers and structural units of Cookies University of Latvia – articles, doctoral theses and their abstracts, conference materials, reports,

PRIMO ~

Union Catalog ~

University of Latvia databases

UL e-resources repository

| 6     | 🧟 Latvijas Universitāte  | × 💀 Repozit                                      | orijs - Mans portāls × +                                                                                                                                                                                                                |                                                         |                                                                                                                                               | ~   |                 | đ        | ×     |
|-------|--------------------------|--------------------------------------------------|-----------------------------------------------------------------------------------------------------------------------------------------------------------------------------------------------------------------------------------------|---------------------------------------------------------|-----------------------------------------------------------------------------------------------------------------------------------------------|-----|-----------------|----------|-------|
| ←     | ightarrow C (2)          | ○ 읍 ▫▫ ।                                         | nttps://www.l <b>u.lv</b> /portals/repozitorijs/                                                                                                                                                                                        |                                                         | \$                                                                                                                                            |     | $\boxtimes$ 7   | பி       | Ξ     |
| -Ð In | iport bookmarks 🧕 Gettir | ng Started 🛛 👰 Mans LUIS                         | - Mans por 📁 Kasjauns ziņas - Jauns.lv 🛛 Ziņas 🧖 Latvijas Universitāte                                                                                                                                                                  |                                                         |                                                                                                                                               |     | 🗅 Oth           | er Bookr | marks |
|       | All                      | earch                                            |                                                                                                                                                                                                                                         | Content-<br>la esoso<br><sup>-</sup> -8 Latvijas<br>69. | BROWSE   All of DSpace   Communities & Collection   By Issue Date   Authors   Titles   Subjects   MY ACCOUNT   Logout   Profile   Submissions | IS  |                 |          |       |
|       | 24℃                      | Description de P1 gynter<br>gravina-rakaturojums | "Description de l'Egypte" gravīru raksturojums<br>Saviča, Mārīte (2009)<br>stream_source_info <b>Savica</b> , <b>Marite</b> - Description de l?Egypte? graviru<br>raksturojums .pdf.txt stream_content_type text/plain stream_size 5729 | Content-                                                | DISCOVER<br>Author<br>Saviča, Mārīte (19)                                                                                                     |     |                 | 1        | 18:38 |
| _     | Mostly cloudy            |                                                  |                                                                                                                                                                                                                                         | - <b>P</b>                                              |                                                                                                                                               | ~ " | ଳି <b>ଏ</b> ୬ 🗗 | 13.08.2  |       |