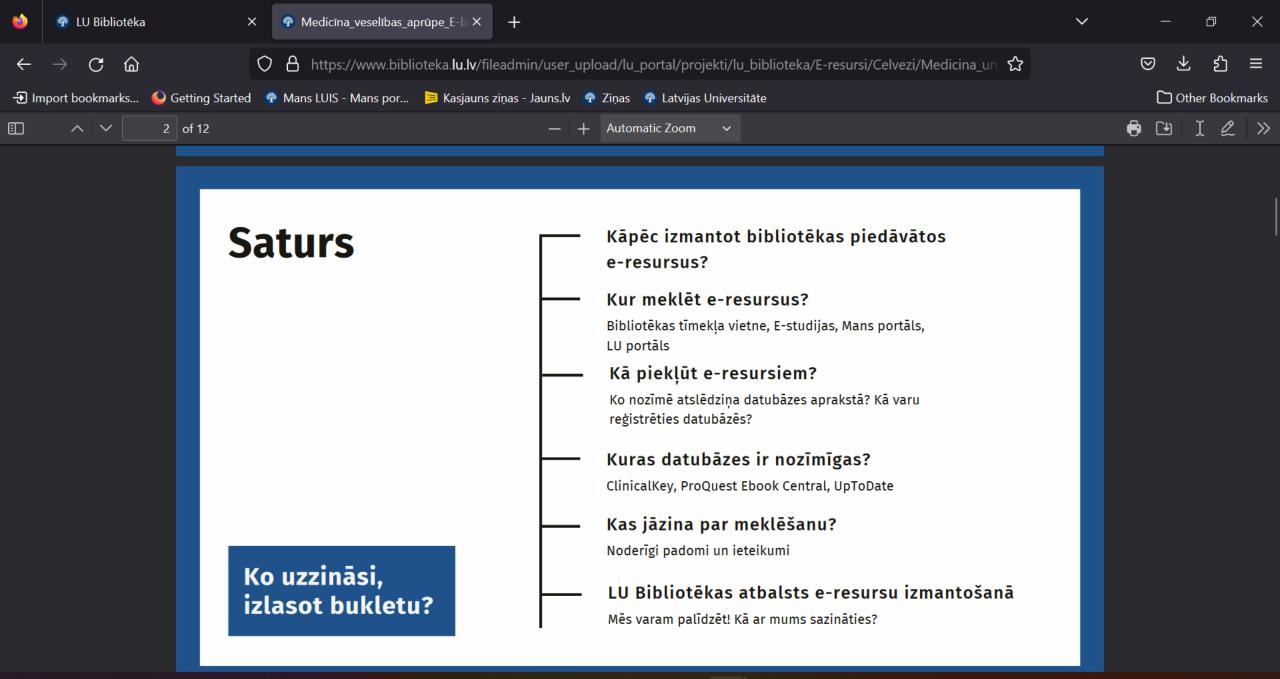

### LU BIBLIOTĒKAS ATBALSTS ELEKTRONISKO RESURSU LIETOŠANĀ

Latvijas Universitātes Bibliotēka sagatavojusi palīglīdzekļus - elektroniskos bukletus un infografikas, lai ikvienam LU pārstāvim palīdzētu orientēties LU abonēto dažādu zinātņu nozaru elektronisko resursu piekļuvē un izmantošanā.