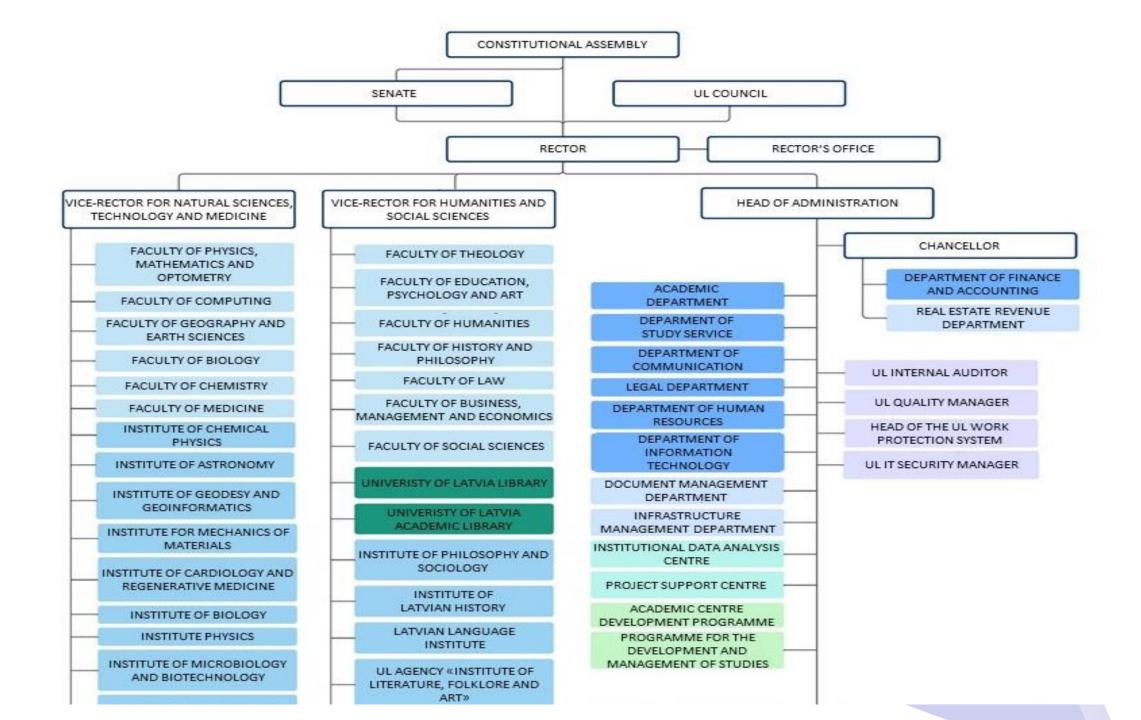

sity of Latvia is expressed in its motto Scientiae et Patriae (For Science and Fatherland).

The University of Latvia (UL) contributes to the global science, higher education, knowledge, technology transfer and innovation, and ensures the growth of Latvian democracy and culture, the development of the Latvian language and the prosperity of the national economy.

#### VISION

#### Space for excellence, environment for development, time for responsibility.

The UL is a university of science of a high international standing. The UL creates an interdisciplinary, open and innovation-oriented excellent work and study environment. The activities of the University of Latvia are the basis for the sustainable development and economic transformation of the Republic of Latvia.

∧ 奈 ψ) 匝 07.08.2023





| ڬ 🗬 University of Latvia 🛛 🗲                               | × +                                                         |                                                          |                                                   | ✓ – ⊡ X                                      |
|------------------------------------------------------------|-------------------------------------------------------------|----------------------------------------------------------|---------------------------------------------------|----------------------------------------------|
| $\leftarrow$ $\rightarrow$ C $\textcircled{a}$             | ◯ 🗛 🔤 https://www.lu.lv/en/                                 |                                                          |