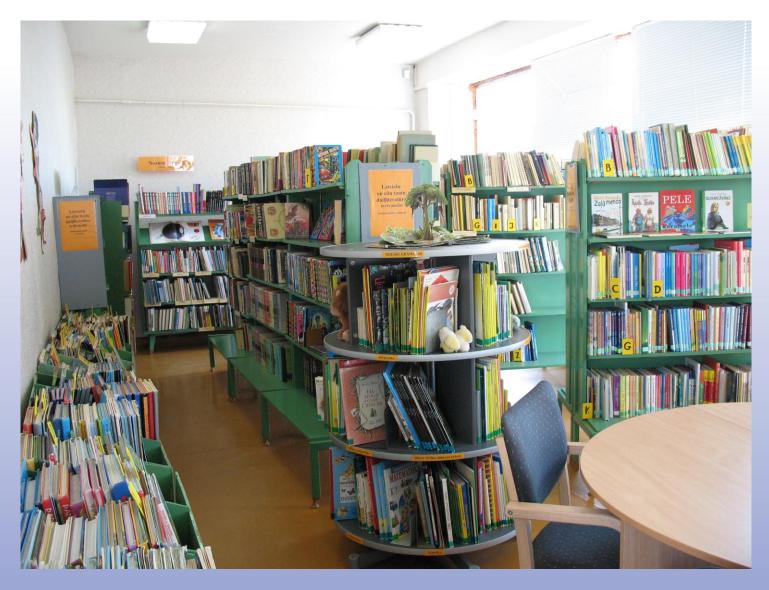

#### **Premises for library users:**

- Small amount of collection in free access;
- Reading room;
- Silent reading room.

Librarian meets the reader at the counter.

Collection

#### Library back office:

- Librarian offices;
- Closed collection.