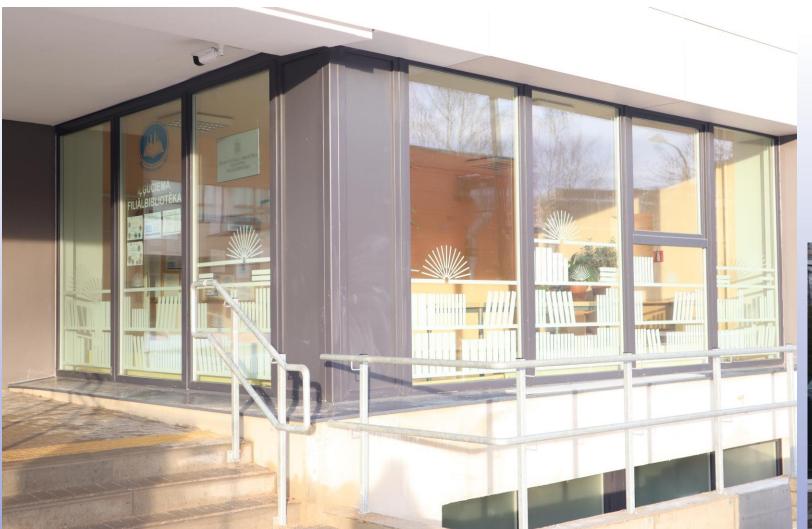

**Solution:** Using signs on the building facades!

DAAD

Deutscher Akademischer Austauschdienst German Academic Exchange Service

Consortium led by DAAD

Solution: Using RCB logo on the library windows to attract attention.