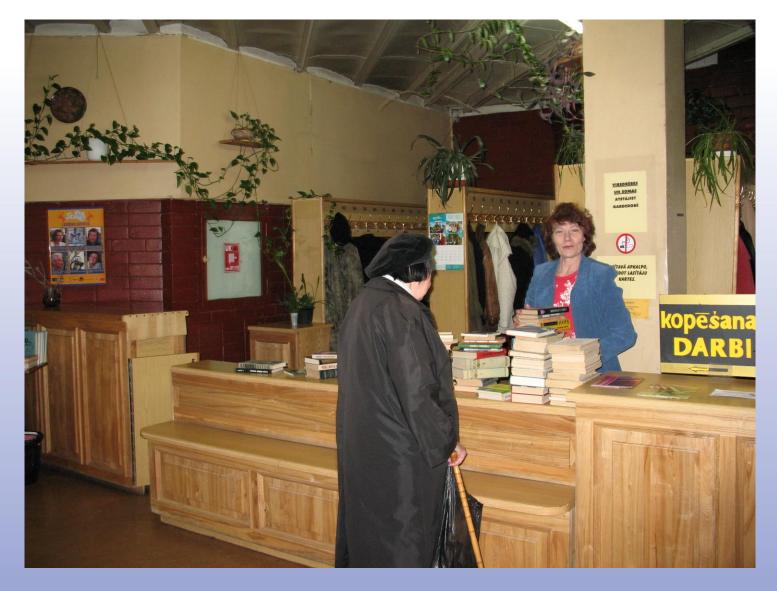

## Riga Central Library (RCL) and branch libraries are located in buildings that are <u>not</u> designed as public libraries:

- premises of fashion show,
- schools,
- wooden private houses,
- administrative buildings, that were built during soviet times, etc.

We are making library windows attractive!

**Consortium led by DAAD** 

**Problem:** Poor environment accessibility of the public library.

**Solution:** Building panduses, wider doors, wc for disabled people and baby rooms for young parents, etc.