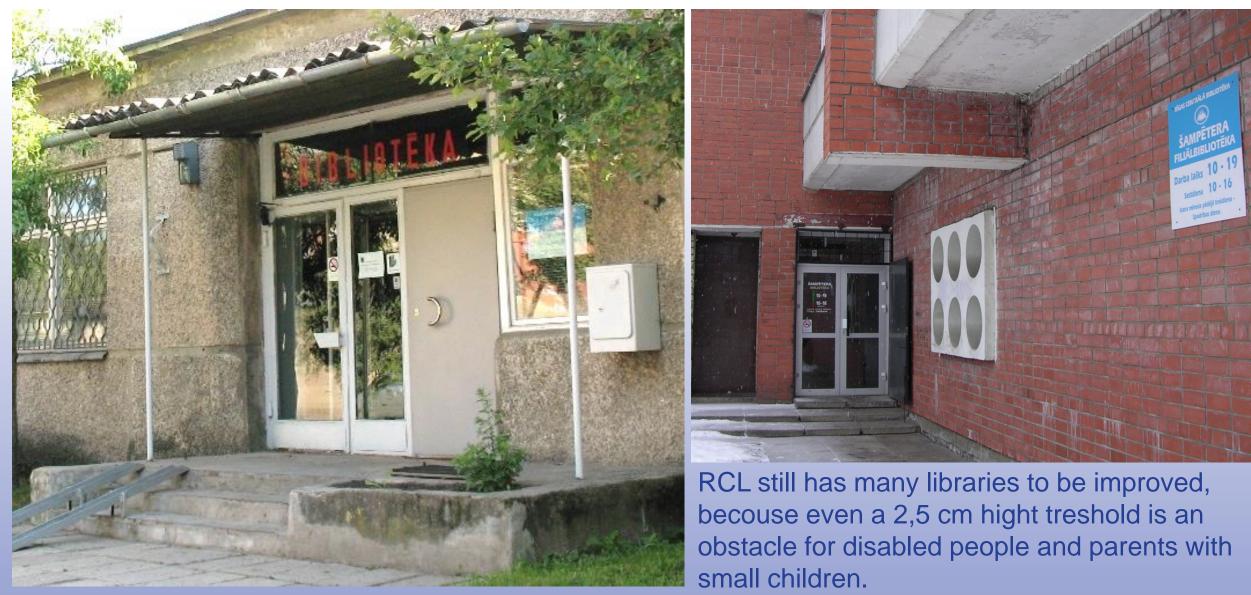

We are making library windows attractive!

**Consortium led by DAAD** 

**Problem:** Poor environment accessibility of the public library.

**Solution:** Building panduses, wider doors, wc for disabled people and baby rooms for young parents, etc.