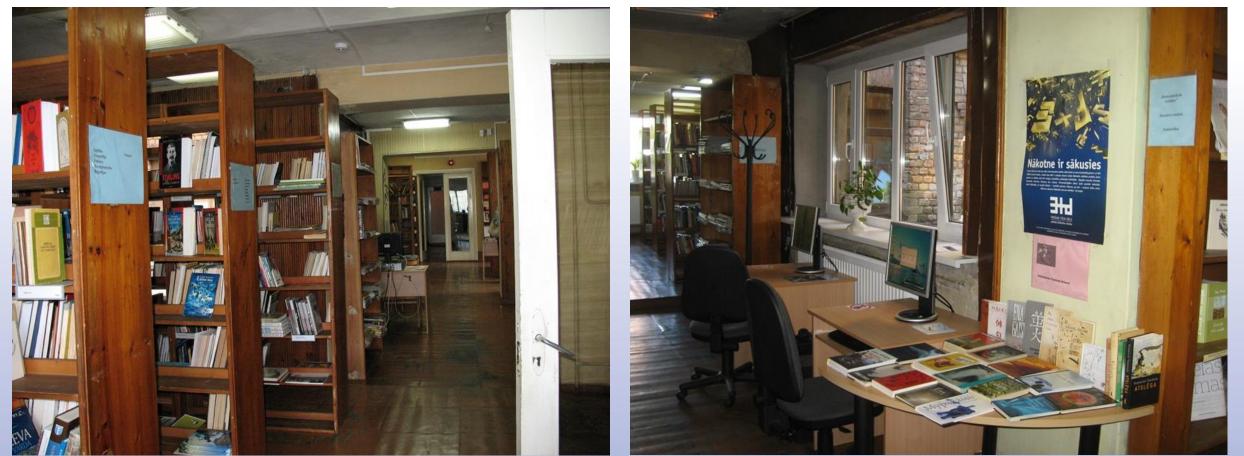

EU4Dialogue

Improving exchanges across the divide through education and culture

**COMPONENT 3** 

**Problem:** Depreciated interior finish – flooring, wall and ceiling decoration.

Consortium led by DAAD

#### **EU4Dialogue**

Improving exchanges across the divide through education and culture **Problem:** Depreciated, technically and functionally inadequate furniture.

Consortium led by DAAD

#### **EU4Dialogue**

Improving exchanges across the divide through education and culture **Problem:** Depreciated, technically and functionally inadequate furniture.