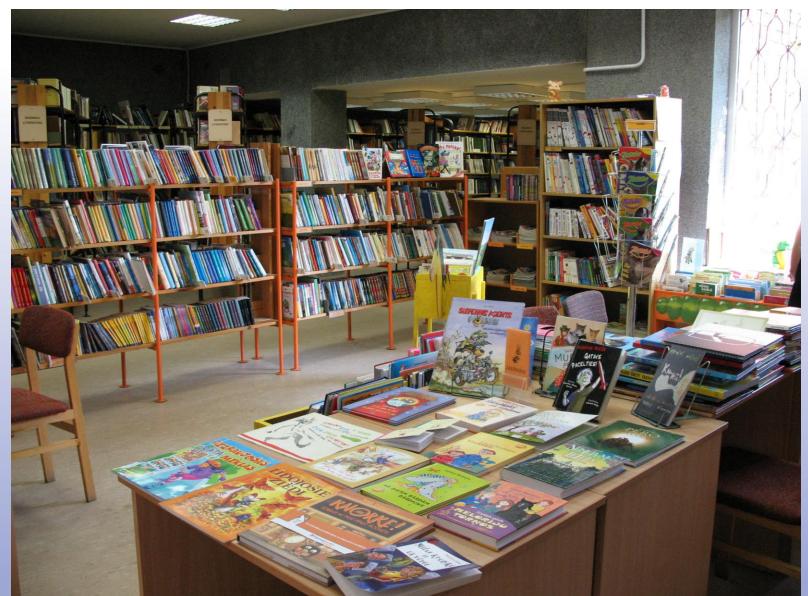

# EU4Dialogue

Improving exchanges across the divide through education and culture

RCL Šampētera branch library, 1st floor, 2011. Area: 176 m<sup>2</sup>

**EU4Dialogue** 

across the divide through education and culture