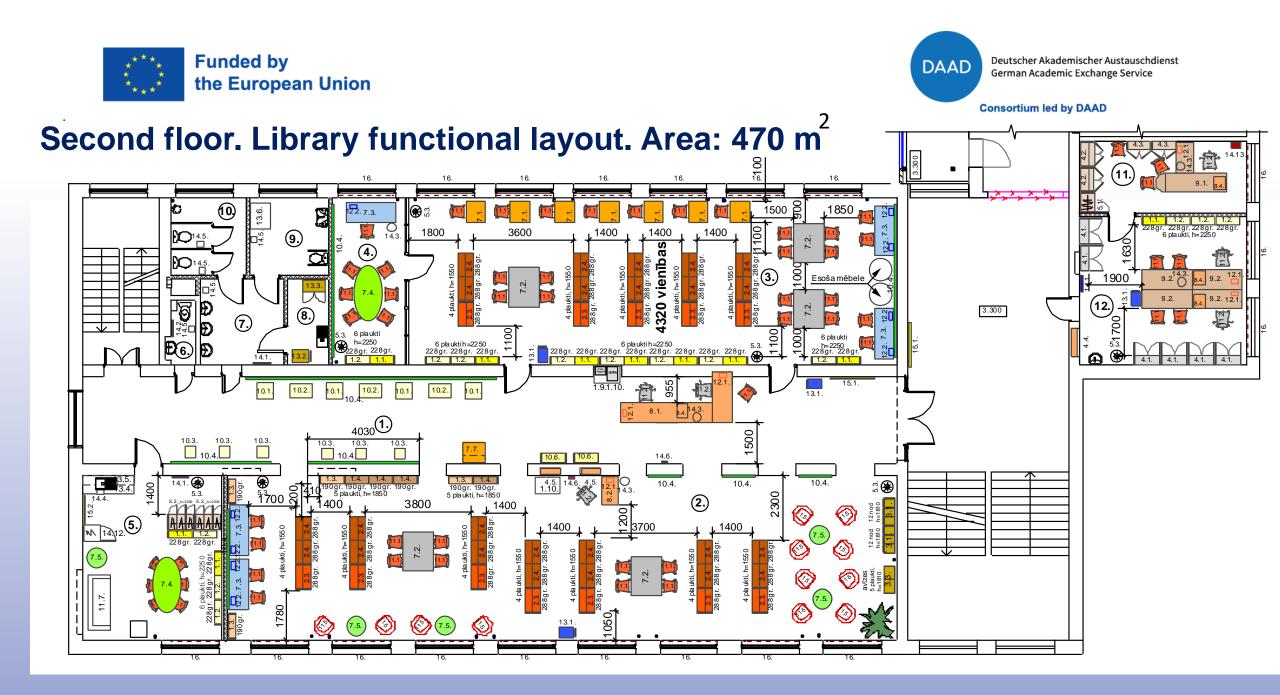

Improving exchanges across the divide through education and culture

RCL Toņakalns branch library, 2023. Area: 274 m<sup>2</sup>