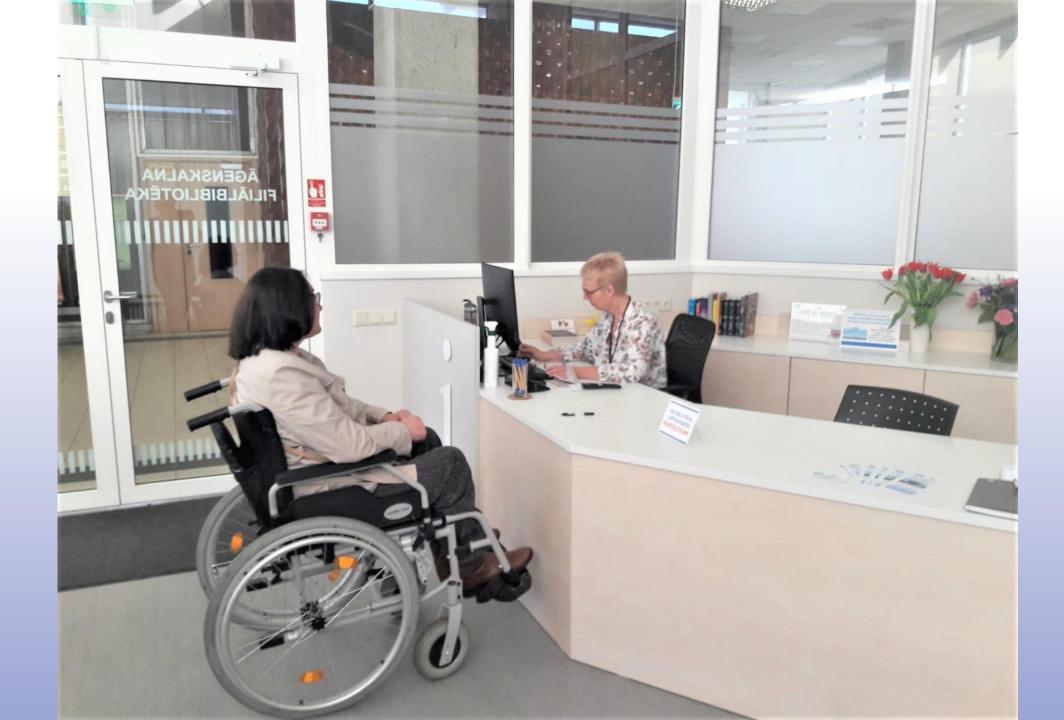

We are making library windows attractive!

**Consortium led by DAAD** 

**Problem:** Poor environment accessibility of the public library.

**Solution:** Building panduses, wider doors, wc for disabled people and baby rooms for young parents, etc.