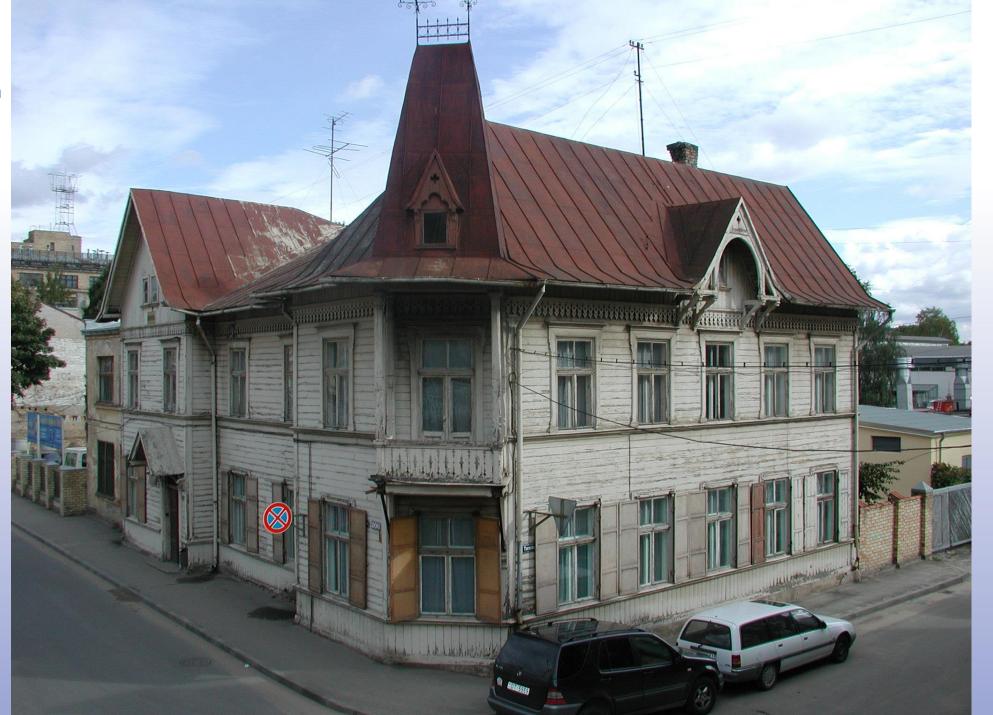

## Riga Central Library (RCL) and branch libraries are located in buildings that are <u>not</u> designed as public libraries:

- premises of fashion show,
- schools,
- wooden private houses,
- administrative buildings, that were built during soviet times, etc.