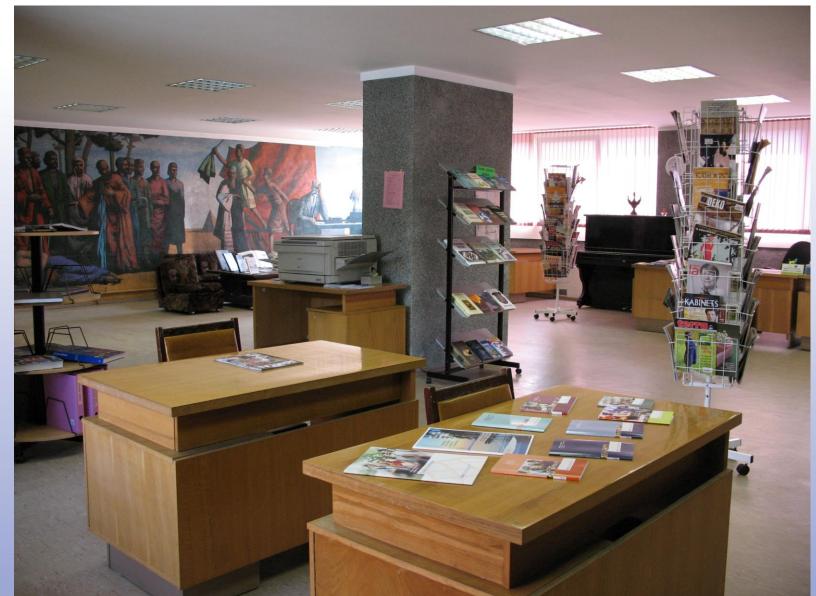

#### **Premises for library users:**

- Small amount of collection in free access;
- Reading room;
- Silent reading room.

Librarian meets the reader at the counter.

Collection

#### Library back office:

- Librarian offices;
- Closed collection.