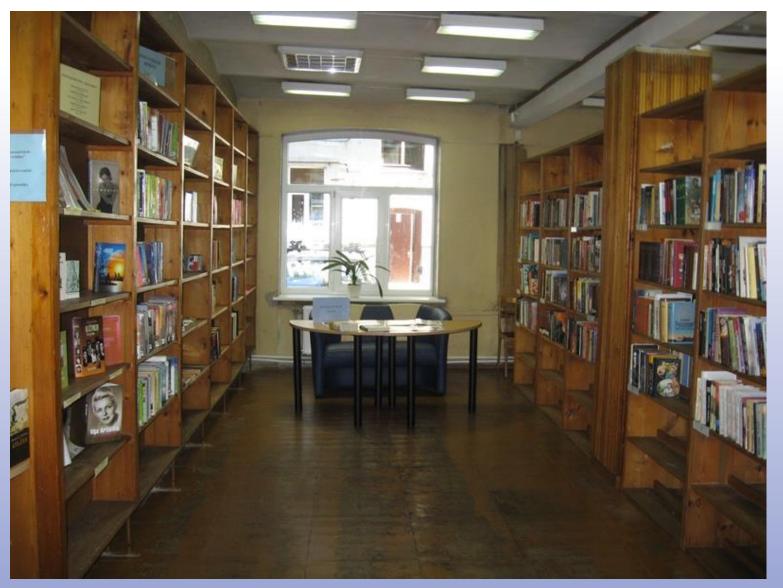

#### **Premises for library users:**

- Small amount of collection in free access;
- Reading room;
- Silent reading room.

Librarian meets the reader at the counter.

Collection

#### Library back office:

- Librarian offices;
- Closed collection.