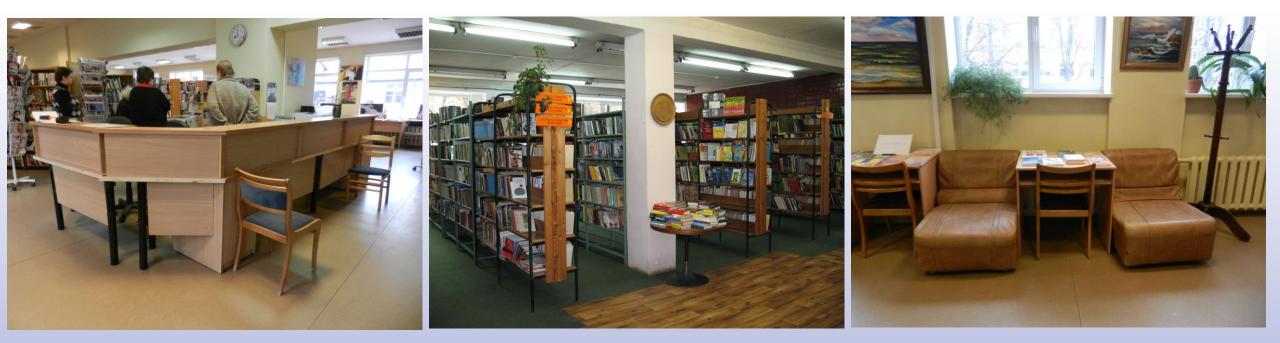

#### **COMPONENT 3**

Furnishing the premises of a public library: the example of the Riga Central Library <sup>23</sup> august 2023

firisie

of the Education System

## Riga Central Library (RCL) and branch libraries are located in buildings that are <u>not</u> designed as public libraries:

- premises of fashion show,
- schools,
- wooden private houses,
- administrative buildings, that were built during soviet times, etc.