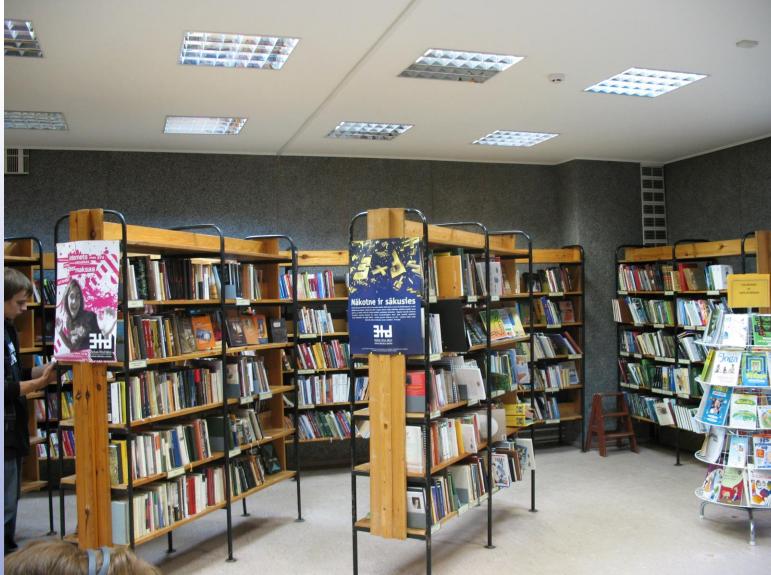

EU4Dialogue

Improving exchanges across the divide through education and culture

**COMPONENT 3** 

**Problem:** Depreciated interior finish – flooring, wall and ceiling decoration.

Consortium led by DAAD