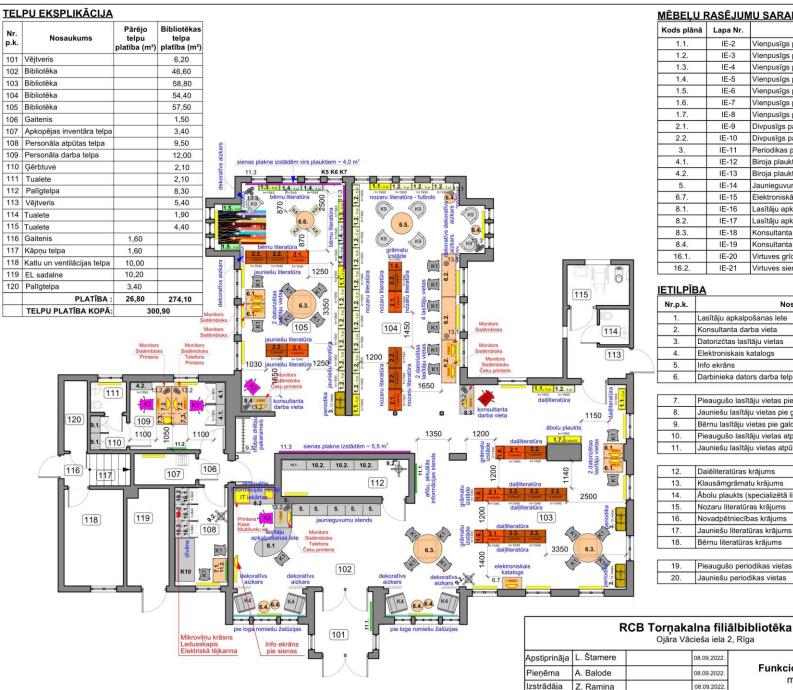

Improving exchanges across the divide through education and culture

RCL Toņakalns branch library, 2023. Area: 274 m<sup>2</sup>

## **EU4Dialogue**

Improving exchanges across the divide through education and culture

COMPONENT 3

| ods plā                         | inā Lapa Nr.                                           | Nosaukums                                                                   |                              |  |
|---------------------------------|--------------------------------------------------------|-----------------------------------------------------------------------------|------------------------------|--|
| 1.1.                            | IE-2                                                   |                                                                             |                              |  |
| 1.2.                            | IE-3 Vienpusīgs papildus plaukta modulis (5 plaukte    |                                                                             |                              |  |
| 1.3.                            | IE-4                                                   | Vienpusīgs pamata plaukta modulis (4 plaukteņi)                             |                              |  |
| 1.4.                            | IE-5                                                   | Vienpusīgs papildus plaukta modulis (4 plauk                                | teņi)                        |  |
| 1.5.                            | IE-6                                                   | Vienpusīgs pamata plaukta modulis (3 plaukt                                 | eņi)                         |  |
| 1.6.                            | IE-7                                                   | IE-7 Vienpusīgs pamata plaukta modulis (4 plaukteņi                         |                              |  |
| 1.7.                            | IE-8                                                   | IE-8 Vienpusīgs pamata plaukta modulis (5 plaukteņi                         |                              |  |
| 2.1.                            | IE-9                                                   | Divpusīgs pamata plaukta modulis (8 plaukte                                 | ņi)                          |  |
| 2.2.                            | IE-10                                                  | Divpusīgs papildus plaukta modulis (8 plaukta                               | eņi)                         |  |
| 3.                              | IE-11                                                  | Periodikas plaukts (12 nodalījumi)                                          |                              |  |
| 4.1.                            | IE-12                                                  | Biroja plaukts ar durvīm.                                                   |                              |  |
| 4.2.                            | IE-13                                                  | Biroja plaukts.                                                             |                              |  |
| 5.                              | IE-14                                                  | Jaunieguvumu plaukts                                                        |                              |  |
| 6.7.                            | IE-15                                                  | Elektroniskā kataloga stāvgalds                                             |                              |  |
| 8.1.                            | IE-16                                                  | Lasītāju apkalpošanas lete                                                  |                              |  |
| 8.2.                            | IE-17                                                  | Lasītāju apkalpošanas letes palīgmēbele                                     |                              |  |
| 8.3.                            | IE-18                                                  | Konsultanta stāvgalds ar infobukletu plauktie                               | m                            |  |
| 8.4.                            | IE-19                                                  | Konsultanta galds                                                           |                              |  |
| 16.1.                           | IE-20                                                  | Virtuves grīdas skapīši                                                     |                              |  |
| 16.2.                           | IE-21                                                  | Virtuves sienas skapīši                                                     |                              |  |
| TILPĪ                           | BA                                                     |                                                                             | Daudzum                      |  |
| lr.p.k.                         |                                                        | Nosaukums                                                                   |                              |  |
| 1.                              | Lasītāju apkalp                                        | _asītāju apkalpošanas lete 1                                                |                              |  |
| 2.                              | Konsultanta da                                         | Konsultanta darba vieta                                                     |                              |  |
| 3.                              | Datorizctas las                                        | ītāju vietas                                                                | 6                            |  |
| 4.                              | Elektroniskais I                                       | katalogs                                                                    | 1                            |  |
| 5.                              | Info ekrāns                                            |                                                                             | 1                            |  |
| 6.                              | Darbinieka date                                        | ors darba telpā                                                             | 2                            |  |
|                                 |                                                        | Datori kopā                                                                 |                              |  |
| 7.                              | -                                                      | tāju vietas pie galda                                                       | 8                            |  |
| 8.                              | Jauniešu lasītāju vietas pie galda                     |                                                                             | 4                            |  |
| 9.                              | -                                                      | vietas pie galda                                                            | 4                            |  |
| 10.                             | -                                                      | tāju vietas atpūtas krēslos                                                 | 5                            |  |
| 11.                             | Jauniešu lasītā                                        | ju vietas atpūtas krēslos                                                   | 6                            |  |
| N17-02-15                       |                                                        | Lasītāju vietas kopā                                                        | i: 27<br>3355                |  |
| 12.                             | -                                                      | Daiēliteratūras krājums                                                     |                              |  |
| 13.                             | Klausāmgrāma                                           |                                                                             | 245                          |  |
|                                 | Ābolu plaukts (specializētā literatūra)                |                                                                             | 280<br>4050                  |  |
| 14.                             | Nozaru literatū                                        |                                                                             |                              |  |
| 15.                             | Manual Tr 1 T                                          | Novadpētniecības krājums<br>Jauniešu literatūras krājums                    |                              |  |
| 15.<br>16.                      |                                                        |                                                                             | 0500                         |  |
| 15.<br>16.<br>17.               | Jauniešu literat                                       | ūras krājums                                                                | 2520                         |  |
| 15.<br>16.                      |                                                        | tūras krājums<br>as krājums                                                 | 1680                         |  |
| 15.<br>16.<br>17.<br>18.        | Jauniešu literat<br>Bērnu literatūra                   | ūras krājums<br>is krājums<br>Krājums kopā                                  | 1680<br>i: 12680             |  |
| 15.<br>16.<br>17.<br>18.<br>19. | Jauniešu literat<br>Bērnu literatūra<br>Pieaugušo peri | ūras krājums<br>is krājums<br>Krājums kopā<br>odikas vietas                 | 1680<br>a: 12680<br>24       |  |
| 15.<br>16.<br>17.<br>18.        | Jauniešu literat<br>Bērnu literatūra                   | ūras krājums<br>is krājums<br>Krājums kopā<br>odikas vietas<br>dikas vietas | 1680<br>a: 12680<br>24<br>12 |  |
| 15.<br>16.<br>17.<br>18.<br>19. | Jauniešu literat<br>Bērnu literatūra<br>Pieaugušo peri | ūras krājums<br>is krājums<br>Krājums kopā<br>odikas vietas                 | 1680<br>a: 12680<br>24<br>12 |  |

Funkcionālais plāns

m 1:100

Lapas

kopā

21

Lapa

IE-1