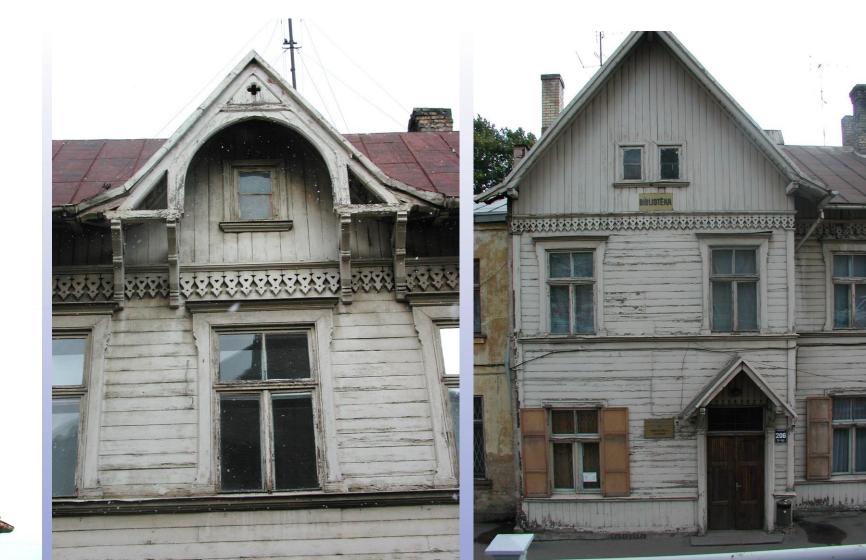

## Riga Central Library (RCL) and branch libraries are located in buildings that are <u>not</u> designed as public libraries:

- premises of fashion show,
- schools,
- wooden private houses,
- administrative buildings, that were built during soviet times, etc.