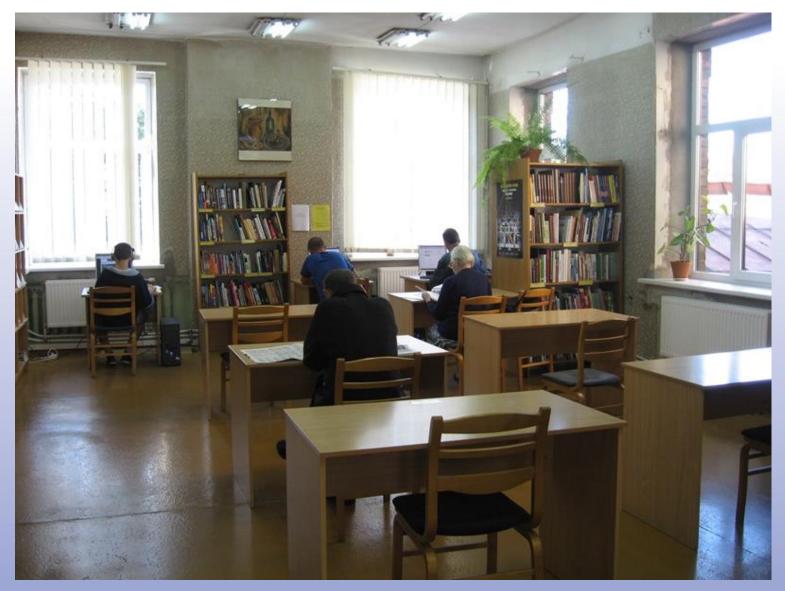

EU4Dialogue

Improving exchanges across the divide through education and culture

**COMPONENT 3** 

**Problem:** Depreciated interior finish – flooring, wall and ceiling decoration.

Consortium led by DAAD

#### **EU4Dialogue**

Improving exchanges across the divide through education and culture **Problem:** Depreciated, technically and functionally inadequate furniture.

Consortium led by DAAD

#### **EU4Dialogue**

Improving exchanges across the divide through education and culture **Problem:** Depreciated, technically and functionally inadequate furniture.