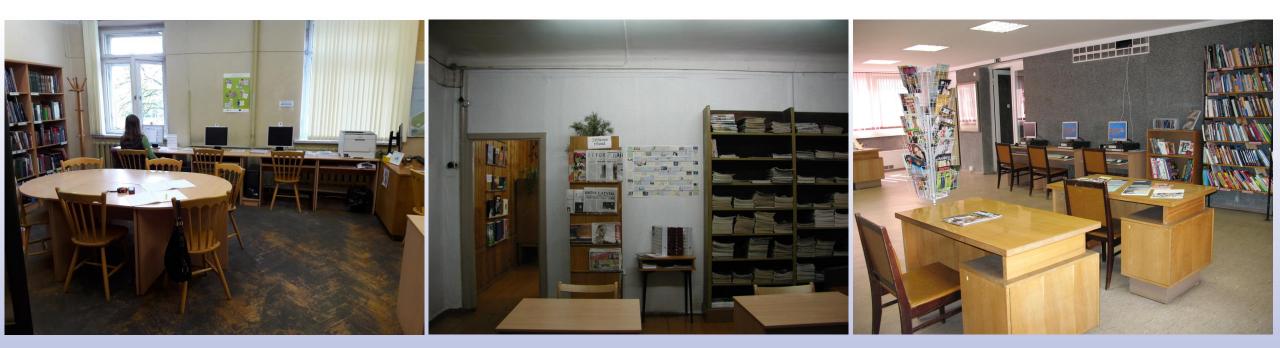

EU4Dialogue

Improving exchanges across the divide through education and culture

**COMPONENT 3** 

**Problem:** Depreciated interior finish – flooring, wall and ceiling decoration.

Consortium led by DAAD

#### **EU4Dialogue**

Improving exchanges across the divide through education and culture **Problem:** Depreciated, technically and functionally inadequate furniture.

Consortium led by DAAD

#### **EU4Dialogue**

Improving exchanges across the divide through education and culture **Problem:** Depreciated, technically and functionally inadequate furniture.