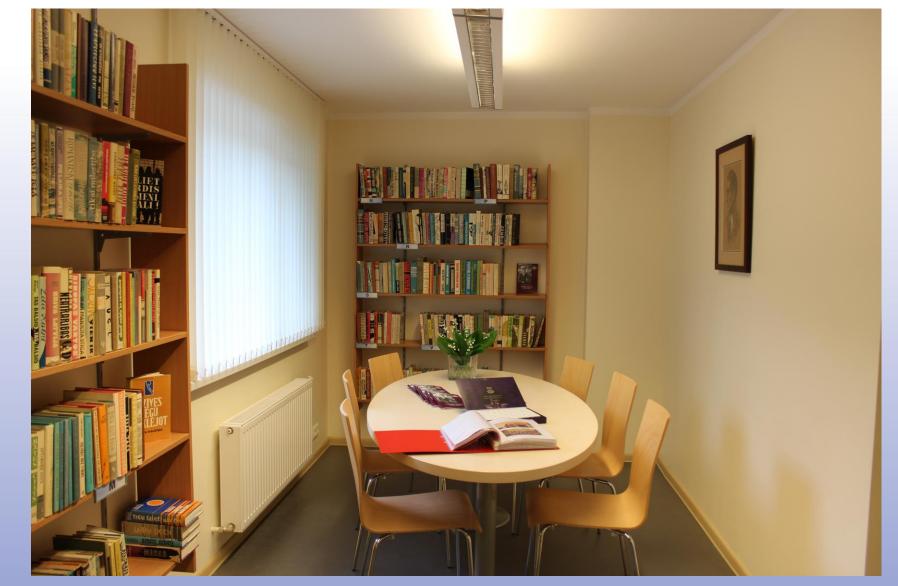

#### **Premises for library users:**

- Small amount of collection in free access;
- Reading room;
- Silent reading room.

Librarian meets the reader at the counter.

Collection

#### Library back office:

- Librarian offices;
- Closed collection.