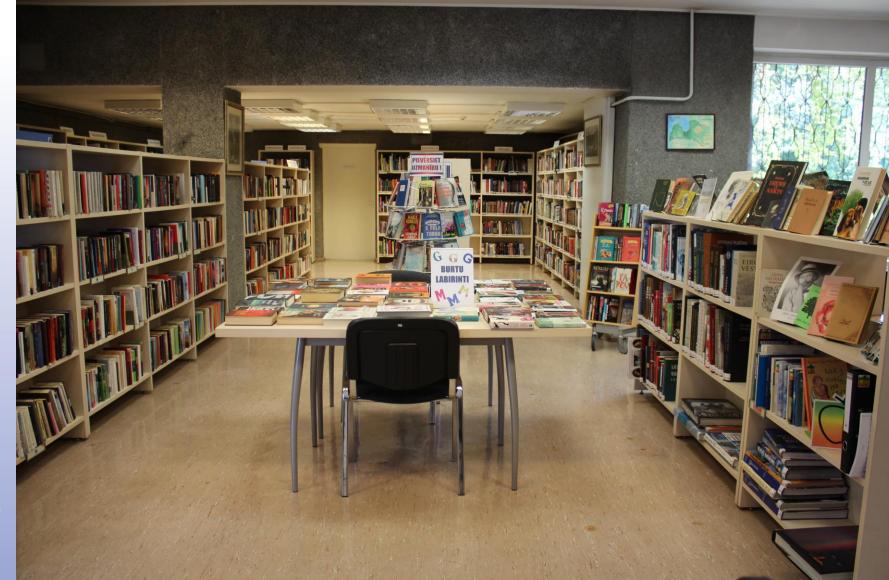

Improving exchanges across the divide through education and culture

RCL Toņakalns branch library, 2023. Area: 274 m<sup>2</sup>