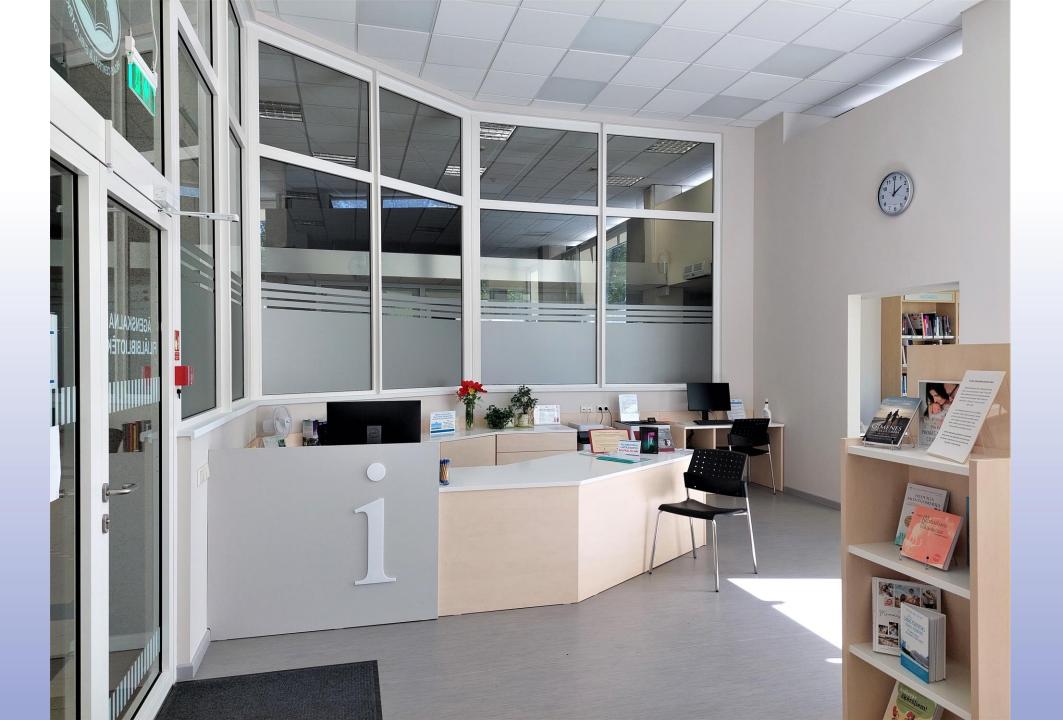

#### **Premises for library users:**

- Small amount of collection in free access;
- Reading room;
- Silent reading room.

Librarian meets the reader at the counter.

Collection

#### Library back office:

- Librarian offices;
- Closed collection.