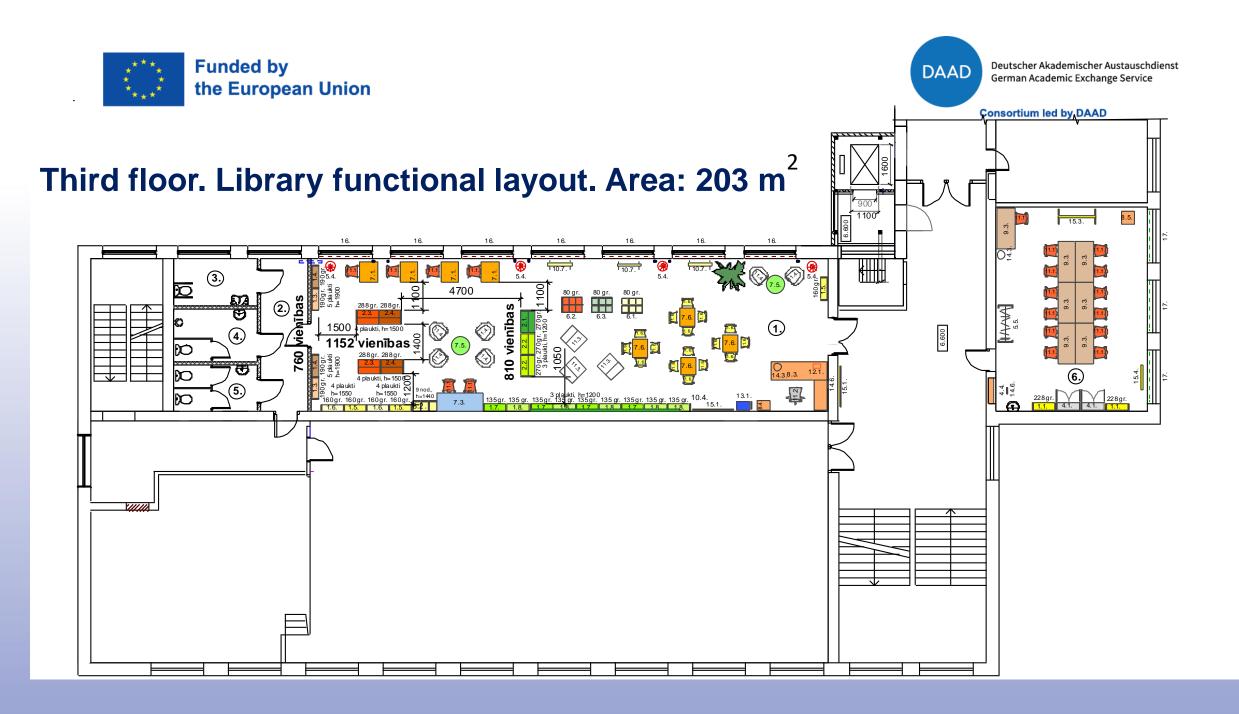

### Consortium led by DAAD

**EU4Dialogue** 

Improving exchanges across the divide through education and culture

Third floor layout before renovation

Consortium led by DAAD