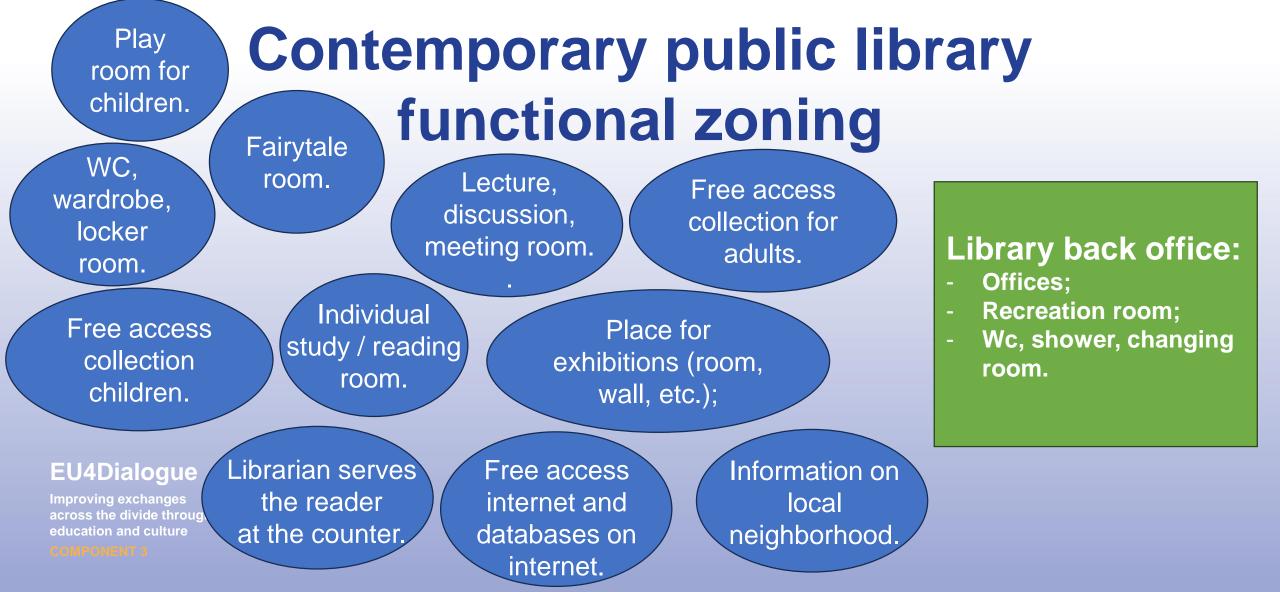

# **How do RCL practice** replanning and refurnishing **public libraries** according to contemporary requirements? Some examples of RCL experience!

**EU4Dialogue** 

Improving exchanges across the divide through education and culture

## **Previous public library functional zoning**

#### **Premises for library users:**

- Small amount of collection in free access;
- Reading room;
- Silent reading room.

Librarian meets the reader at the counter.

Collection

#### Library back office:

- Librarian offices;
- Closed collection.