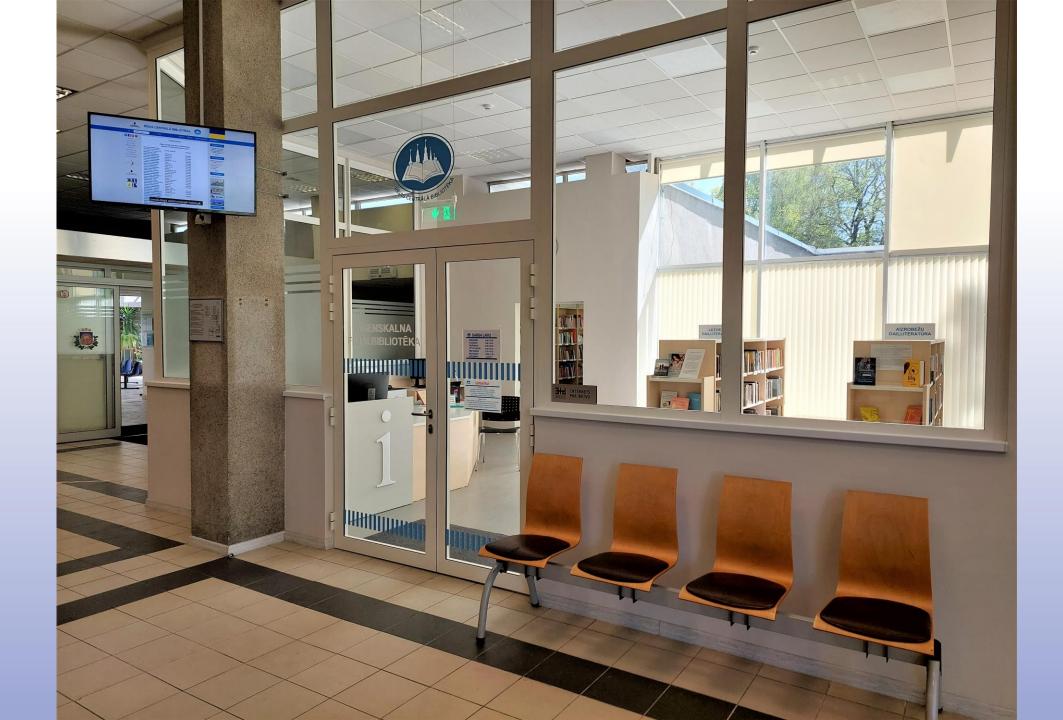

**Solution:** Using signs on the building facades!

DAAD

Deutscher Akademischer Austauschdienst German Academic Exchange Service

Consortium led by DAAD

Solution: Using RCB logo on the library windows to attract attention.

We are making library windows attractive!

**Consortium led by DAAD** 

**Problem:** Poor environment accessibility of the public library.

**Solution:** Building panduses, wider doors, wc for disabled people and baby rooms for young parents, etc.