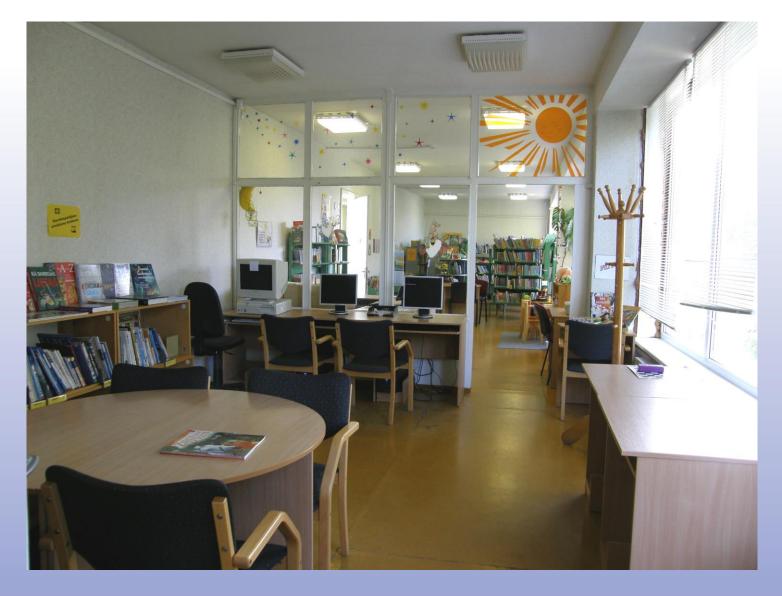

EU4Dialogue

Improving exchanges across the divide through education and culture

**COMPONENT 3** 

**Problem:** Depreciated interior finish – flooring, wall and ceiling decoration.

Consortium led by DAAD

#### **EU4Dialogue**

Improving exchanges across the divide through education and culture **Problem:** Depreciated, technically and functionally inadequate furniture.

Consortium led by DAAD

#### **EU4Dialogue**

Improving exchanges across the divide through education and culture **Problem:** Depreciated, technically and functionally inadequate furniture.