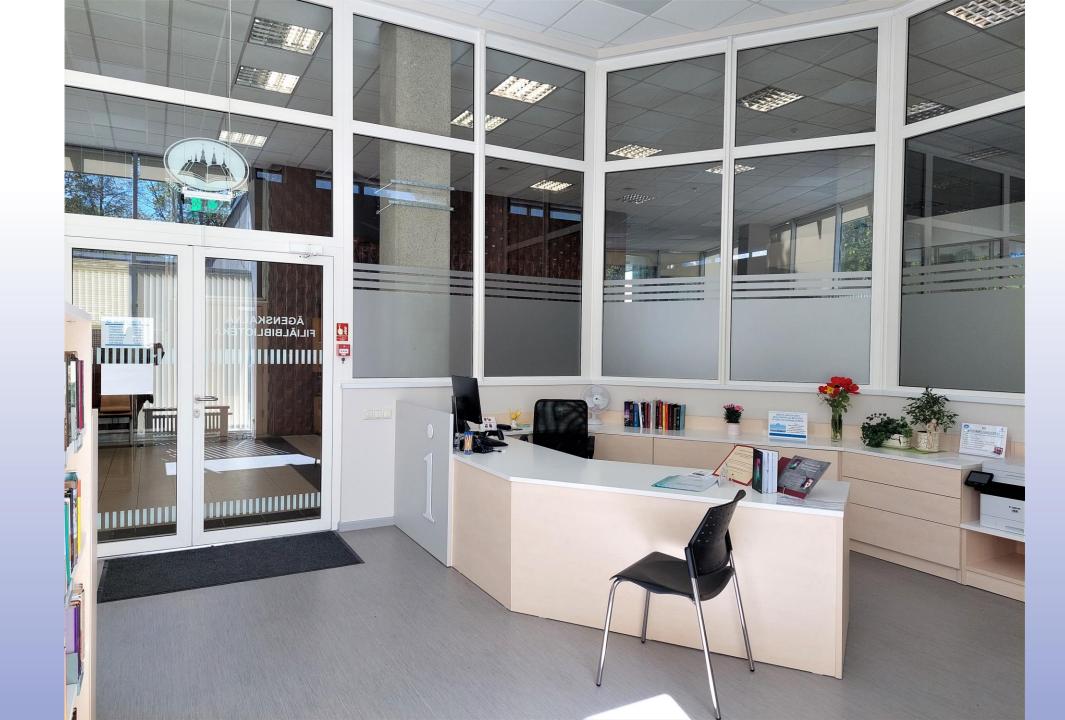

#### **Premises for library users:**

- Small amount of collection in free access;
- Reading room;
- Silent reading room.

Librarian meets the reader at the counter.

Collection

#### Library back office:

- Librarian offices;
- Closed collection.