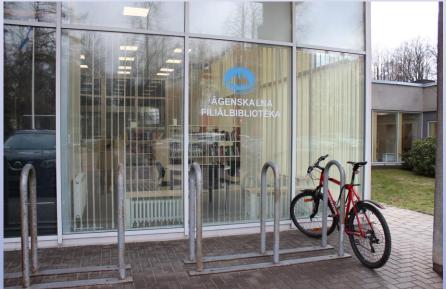

**Solution:** Using signs on the building facades!

DAAD

Deutscher Akademischer Austauschdienst German Academic Exchange Service

Consortium led by DAAD

Solution: Using RCB logo on the library windows to attract attention.

## EU4Dialogue

Improving exchanges across the divide through education and culture

RCL

**Āgenskalns** 

Deutscher Akademischer Austauschdienst German Academic Exchange Service

Consortium led by DAAD

Improving exchanges across the divide through education and culture