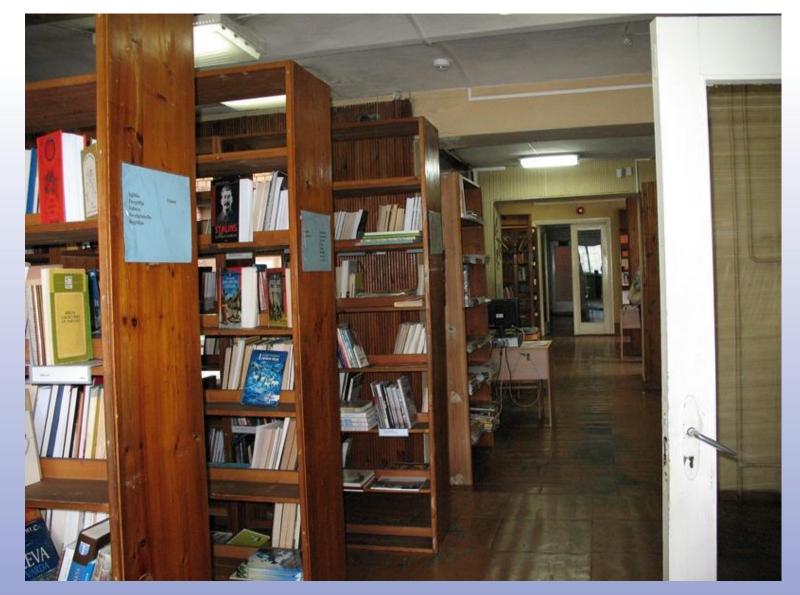

EU4Dialogue

Improving exchanges across the divide through education and culture

**COMPONENT 3** 

**Problem:** Depreciated interior finish – flooring, wall and ceiling decoration.

Consortium led by DAAD

#### **EU4Dialogue**

Improving exchanges across the divide through education and culture **Problem:** Depreciated, technically and functionally inadequate furniture.

Consortium led by DAAD