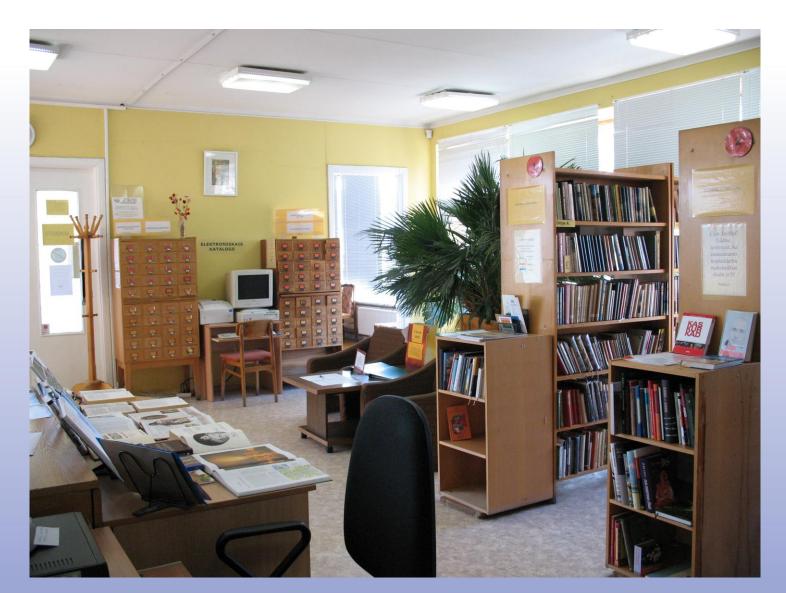

EU4Dialogue

Improving exchanges across the divide through education and culture

**COMPONENT 3** 

**Problem:** Depreciated interior finish – flooring, wall and ceiling decoration.

Consortium led by DAAD

#### **EU4Dialogue**

Improving exchanges across the divide through education and culture **Problem:** Depreciated, technically and functionally inadequate furniture.

Consortium led by DAAD

#### **EU4Dialogue**

Improving exchanges across the divide through education and culture **Problem:** Depreciated, technically and functionally inadequate furniture.