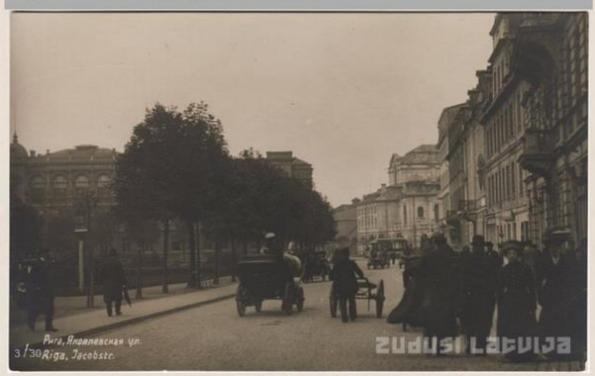

# zudusilatvija.lv

Zudusī Latvija

senos zīmējumos, atklātnēs un fotogrāfijās no 19.gs. beigām līdz mūsdienām

PAR PROJEKTU

KARTE

**PARTNERI** 

KONTAKTI

Rīga. Jēkaba iela, [191-?]

Vieta: Rīga

Priekšmeti: Fotogrāfijas; Latvija; Karietes un rati; Ielas; Celtnes; Rīga (Latvija); Vecrīga (Rīga,

Latvija); Jēkaba iela (Rīga, Latvija)

Anotācija: Jēkaba iela izveidojusies 13 gadsimtā kā ceļš uz pilsētas ganībām, kas gāja gar Jēkaba