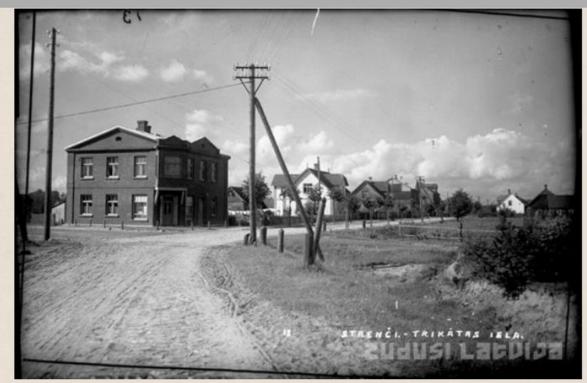

PARTNERI

KONTAKTI

BEIGT DARBU PAROLES MAIŅA PIEVIENOT OBJEKTU

Strenči. Trikātas un Slimnīcas ielu krustojums, [192-?]

Priekšmeti: Fotogrāfijas; Latvija; Strenči (Strenču novads, Latvija); Ielas; Celtnes; Trikātas iela

Vieta: Strenču pilsēta

Priekšmeti: Fotogrāfijas; Latvija; Strenči (Strenču novads, Latvija); Ielas; Celtnes; Trikātas iela

(Strenči, Latvija)

BEIGT DARBU PAROLES MAINA PIEVIENOT OBJEKTU

Izvērstā meklēšana

Q

Strenči. Trikātas un Slimnīcas ielu krustojums, [192-?]

Vieta: Strenču pilsēta

Priekšmeti: Fotogrāfijas; Latvija; Strenči (Strenču novads, Latvija); Jelas; Celtnes; Trikātas iela

(Strenči, Latvija)

## Strenči. Trikātas un Slimnīcas ielu krustojums, [192-?]

Priekšmeti: Fotogrāfijas; Latvija; Strenči (Strenču novads, Latvija); Ielas; Celtnes; Trikātas iela

(Strenči, Latvija)