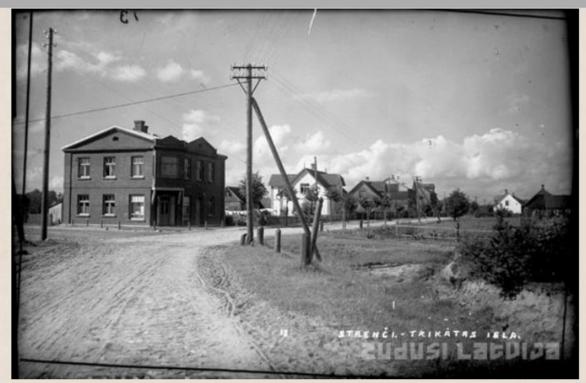

PARTNERI

KONTAKTI

BEIGT DARBU PAROLES MAIŅA PIEVIENOT OBJEKTU

Strenči. Trikātas un Slimnīcas ielu krustojums, [192-?]

Priekšmeti: Fotogrāfijas; Latvija; Strenči (Strenču novads, Latvija); Ielas; Celtnes; Trikātas iela

Kokneses pagasts (595) Strenču novads (591)

Kuldīgas pilsēta (574)

senos zīmējumos, atklātnēs un fotogrāfijās no 19.gs. beigām līdz mūsdienām

PAR PROJEKTU

KARTE

PARTNERI

KONTAKTI

Strenči. Trikātas un Slimnīcas ielu krustojums, [192-?]

Vieta: Strenču pilsēta

Priekšmeti: Fotogrāfijas; Latvija; Strenči (Strenču novads, Latvija); Ielas; Celtnes; Trikātas iela

(Strenči, Latvija)

BEIGT DARBU PAROLES MAINA PIEVIENOT OBJEKTU

Izvērstā meklēšana

Q

Strenči. Trikātas un Slimnīcas ielu krustojums, [192-?]

Vieta: Strenču pilsēta

Priekšmeti: Fotogrāfijas; Latvija; Strenči (Strenču novads, Latvija); Jelas; Celtnes; Trikātas iela

(Strenči, Latvija)

## Strenči. Trikātas un Slimnīcas ielu krustojums, [192-?]

Priekšmeti: Fotogrāfijas; Latvija; Strenči (Strenču novads, Latvija); Ielas; Celtnes; Trikātas iela

(Strenči, Latvija)