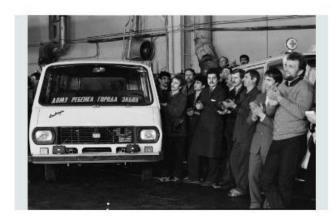

## Mikroautobusu rūpnīca RAF

Mašīnbūve un metālapstrāde

Vēsturnieks *Gatis Krūmiņš* sarunājas ar leģendārās rūpnīcas kādreizējiem darbiniekiem, māksliniekiem-konstruktoriem *Juri Kreicbergu* un *Olafu Ceplēviču* (intervija ierakstīta 2022. gada decembrī).

Pēc Otrā pasaules kara PSRS bija nepieciešamība attīstīt autobūvi, jo īpaši trūka sabiedriskā transporta autobusu. Tāpēc 1949.gadā tika nodibināts Rīgas 2.autoremonta rūpnīcas cehs, un Latvijā 1953.gadā sāka ražot mikroautobusu priekšteci RARZ651 ar 16 sēdvietām, koka autobusa modeli, kuram uz GAZ51 šasijas bija uzmontēts ar skārdu apšūts cietkoka karkass ar bieza finiera grīdu. 1954.gadā uz Rīgas 2.autoremonta rūpnīcas ceha bāzes tika izveidota Rīgas autobusu virsbūvju fabrika (RAF). Pieaugot