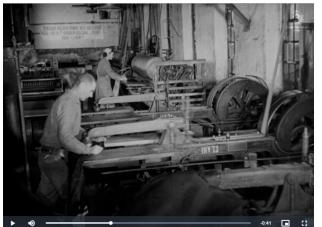

## Mikroautobusu rūpnīca RAF

Mašīnbūve un metālapstrāde

Vēsturnieks *Gatis Krūmiņš* sarunājas ar leģendārās rūpnīcas kādreizējiem darbiniekiem, māksliniekiem-konstruktoriem *Juri Kreicbergu* un *Olafu Ceplēviču* (intervija ierakstīta 2022. gada decembrī).

Pēc Otrā pasaules kara PSRS bija nepieciešamība attīstīt autobūvi, jo īpaši trūka sabiedriskā transporta autobusu. Tāpēc 1949.gadā tika nodibināts Rīgas 2.autoremonta rūpnīcas cehs, un Latvijā 1953.gadā sāka ražot mikroautobusu priekšteci RARZ651 ar 16 sēdvietām, koka autobusa modeli, kuram uz GAZ51 šasijas bija uzmontēts ar skārdu apšūts cietkoka karkass ar bieza finiera grīdu. 1954.gadā uz Rīgas 2.autoremonta rūpnīcas ceha bāzes tika izveidota Rīgas autobusu virsbūvju fabrika (RAF). Pieaugot