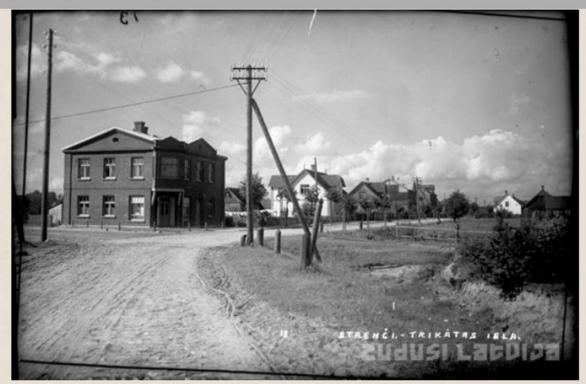

PARTNERI

KONTAKTI

BEIGT DARBU PAROLES MAIŅA PIEVIENOT OBJEKTU

Strenči. Trikātas un Slimnīcas ielu krustojums, [192-?]

Priekšmeti: Fotogrāfijas; Latvija; Strenči (Strenču novads, Latvija); Ielas; Celtnes; Trikātas iela

Vieta: Strenču pilsēta

Priekšmeti: Fotogrāfijas; Latvija; Strenči (Strenču novads, Latvija); Ielas; Celtnes; Trikātas iela

(Strenči, Latvija)

BEIGT DARBU PAROLES MAINA PIEVIENOT OBJEKTU

Izvērstā meklēšana

Q

Strenči. Trikātas un Slimnīcas ielu krustojums, [192-?]

Vieta: Strenču pilsēta

Priekšmeti: Fotogrāfijas; Latvija; Strenči (Strenču novads, Latvija); Jelas; Celtnes; Trikātas iela

(Strenči, Latvija)

## Strenči. Trikātas un Slimnīcas ielu krustojums, [192-?]

Priekšmeti: Fotogrāfijas; Latvija; Strenči (Strenču novads, Latvija); Ielas; Celtnes; Trikātas iela

(Strenči, Latvija)

Vieta: Strenču pilsēta

Priekšmeti: Fotogrāfijas; Latvija; Strenči (Strenču novads, Latvija); Ielas; Celtnes; Trikātas iela

(Strenči, Latvija)

senos zīmējumos, atklātnēs un fotogrāfijās no 19.gs. beigām līdz mūsdienām

PAR PROJEKTU

KARTE

PARTNERI

KONTAKTI

Strenči. Trikātas un Slimnīcas ielu krustojums, [192-7]

Vieta: Strenču pilsēta

Priekšmeti: Fotogrāfijas; Latvija; Strenči (Strenču novads, Latvija); Ielas; Celtnes; Trikātas iela