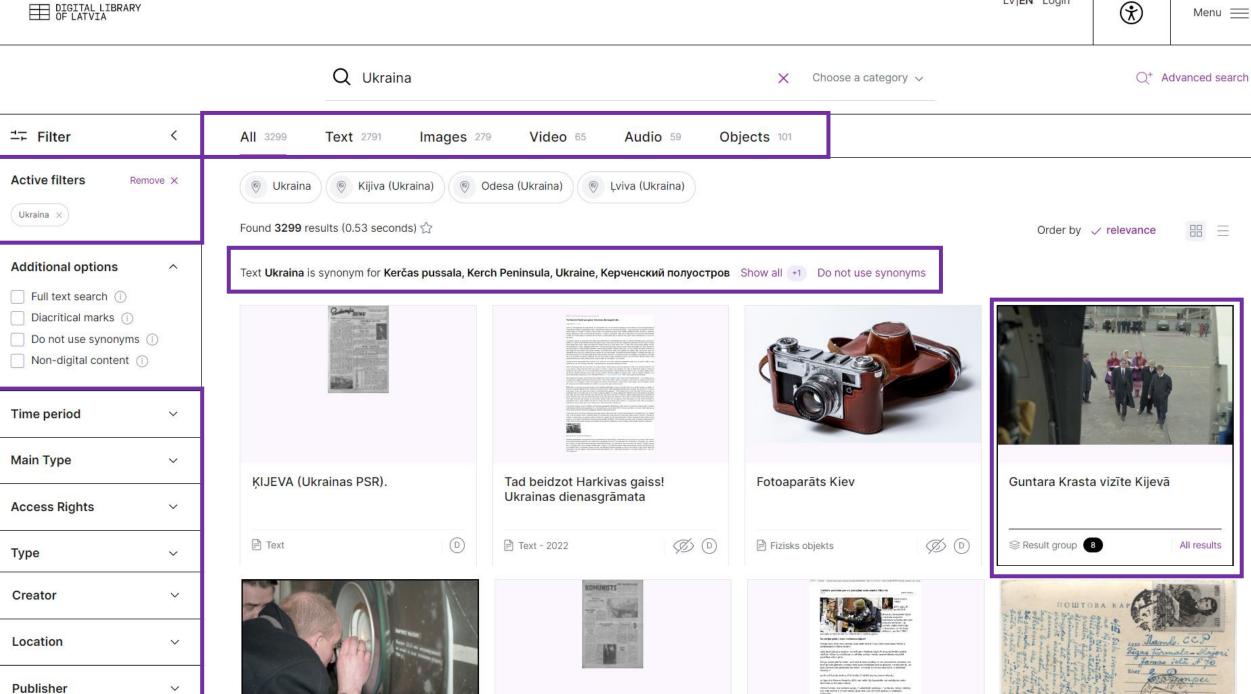

# WHO SEEKS - FINDS

WITO SEEKS THADS

Q Ukraina

ukrainas

ukrainai

ukraina politika

ukraina starptautiskās

ukraina ukrainas

ukraina militārās

ukraina vēlēšanas

ukraina un

ukraina vēsture

ukraina ukraina

Choose a category V

# КИЇВ. Площа імені М. І. Калініна: Postcard

Text - 1955/1956 D Digital content

Metadata is machine translated. Do not translate

Description of the content: The postcard shows the area in Kiev, named for Mr Kailinin. The opening is addressed to E. Pampei in Majors, on Lake 70.

Subject description: In the background, multi-storey building, pictured

Show more

> O. Šeksni (О. Шексни), autors Contributor:

> tresta "Ukrfoto" fotodrukas fabrika,

autors

Subject: > Atklātnes

Date created: 1955/1956

Location organization: Jurmala Museum

Location code: JPM Pmk, 33483

Small printing work Type:

Main Type: Text

Width: 13.87 cm Height: 9 cm Format extent:

Material: Paper

Opening card, picture, picture, card Alternative Title: