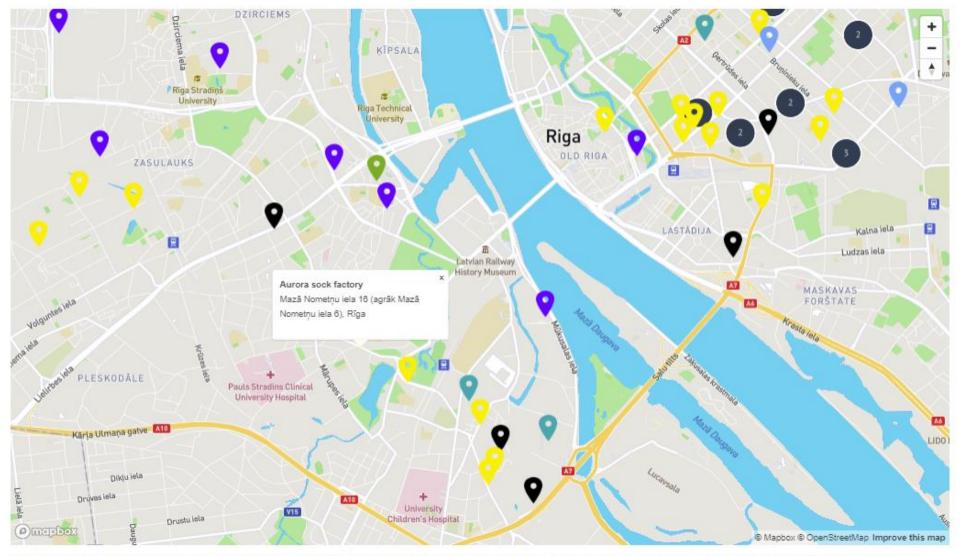

#### First page > Companies

| All 🔘                | By title                         | By location | ▼ By industry ▼                         |  |
|----------------------|----------------------------------|-------------|-----------------------------------------|--|
| ↑ Title              |                                  | ↑ Location  | ↑ Industry                              |  |
| Aldaris Brewery      |                                  | Rīga        | Food industry                           |  |
| Alfa, Rīga semicondo | uctor device plant               | Rīga        | Electronics industry                    |  |
| Alūksne poultry fact | tory                             | Alūksne     | Food industry                           |  |
| Aurora sock factory  |                                  | Rīga        | Textile, clothing and footwear industry |  |
| Ausma plastic produ  | Ausma plastic product plant Rīga |             | Chemical industry                       |  |

Aurora sock factoryRīgaTextile, clothing and footwear industryAusma plastic product plantRīgaChemical industryBaloži Peat millRīgaManufacture of construction productsBalvi meat processing plantBalviFood industryBauskas alus BreweryBauskaFood industryBellaccord Electro record factoryRīgaOther industriesBiolars Olaine chemical plantOlaineChemical industry

First page > Companies > Aurora sock factory > History

# Aurora sock factory

Textile, clothing and footwear industry

The Aurora sock factory was opened in Rīga in 1947, initially producing men's, women's and children's socks. In 1960, the Kosmoss sock factory was added to Aurora, and it became Latvia's most up-to-date sock manufacturer. The factory produced more than 80 types of socks from wool, cotton and nylon. The company also fulfilled military orders, producing cotton and wool socks for the Soviet Army, which were exported to Soviet Union republics. In 1999, the plant was bought by SIA Aurora Baltika. The product range was expanded with products made from cotton, linen, wool, silk, terry and bamboo fibres. Products are exported to Germany, France, Scandinavia, the UK, the US, Canada and Japan. The company also contract manufactures for world-renowned companies H&M, Marks & Spencer and Nike. In 2004.