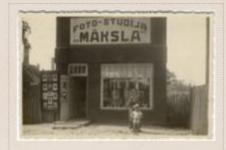

Dobeles novads. Cilvēki ar suņiem, 1923, Dobeles novads

Gulbene. Fotostudija

"Māksla", [193-],
Gulbenes pilsēta

Viesības kopā ar Jāni Raini Valmierā, [192-?], Valmiera

Skolēni (1493) Zēni (1362)

skatīt vairāk