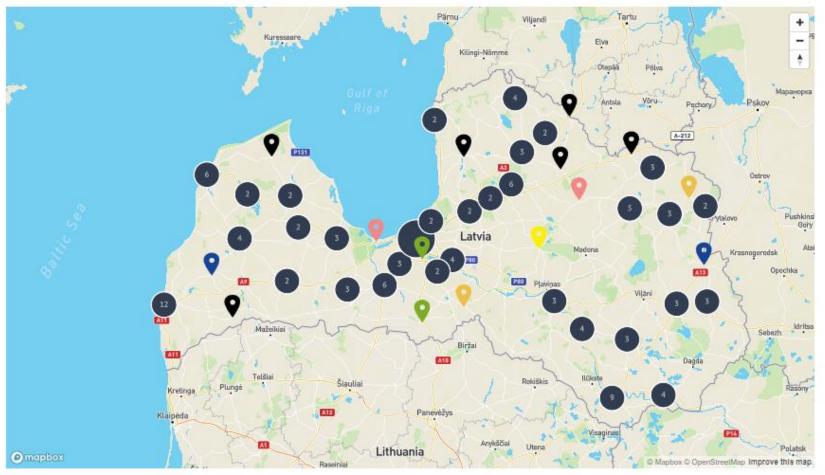

Densely located building location markers on the map are grouped into object clusters (circles with the number of objects indicated in them). When zooming in on the map, the object clusters will be divided into separate markers.