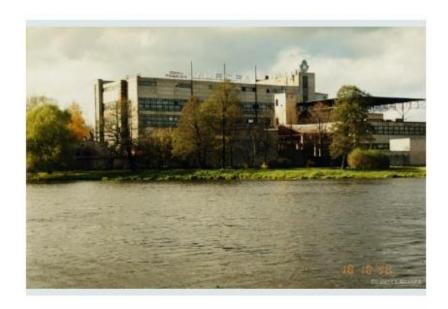

## Mazā Nometņu iela 16 (agrāk Mazā Nometņu iela 6), Rīga

1837.qadā šeit darbu uzsāka O.Šeibnera vilnas austuve un krāsotava. Dažus no rūpnīcas korpusiem 1901.qadā projektēja arhitekts Vilhelms L.Bokslafs. Pēc kara līdz ar jaunu ģimenes māju celtniecību apkaimē fabrika likvidēja daļu no gruntsgabala un pārdeva apbūvei. Vecā fabrika ieguva jaunu adresi: Mazā Nometņu iela 16.

People

1947.gadā vecās fabrikas korpusos atklāja atjaunoto zeķu fabriku "Aurora". 1960.gadā ražotnei pievienoja zeķu fabriku "Kosmoss", saglabājot nosaukumu zeķu fabrika "Aurora". 1966.gadā rūpnīcai uzbūvēja jaunu piecstāvu ražošanas korpusu. Mazajā Nometņu ielā 16 atradās arī firmas zeķu veikals, kurā bija vislielākā zeku izvēle. No 1999.gada līdz 2006.gadam darbību turpināja SIA "Aurora Baltika", līdz 2006.gada 7.novembrī fabriku likvidēja. Tika paziņots par teritorijas attīrīšanu dzīvokļu kompleksa "Aurora Park Residence" būvniecībai.

Fabrikas korpuss tika nojaukts, jo tās tehniskais stāvoklis un nesošās konstrukcijas bija bojātas, tomēr 51 000 vēsturiskās fabrikas ēkas fasādes ķieģelu saqlabāti, izmantojot tos jaunajā dzīvojamo ēku projektā "Hagen Quarters". Par to, ka Mazajā Nometņu ielā atradusies rūpnīca, 2021.gadā vairs liecina tikai saqlabājušies "Auroras" metāla vārti Cieceres ielā un fabrikas kieģeļu skurstenis kā "Aurora Park Residence" vertikālais akcents.