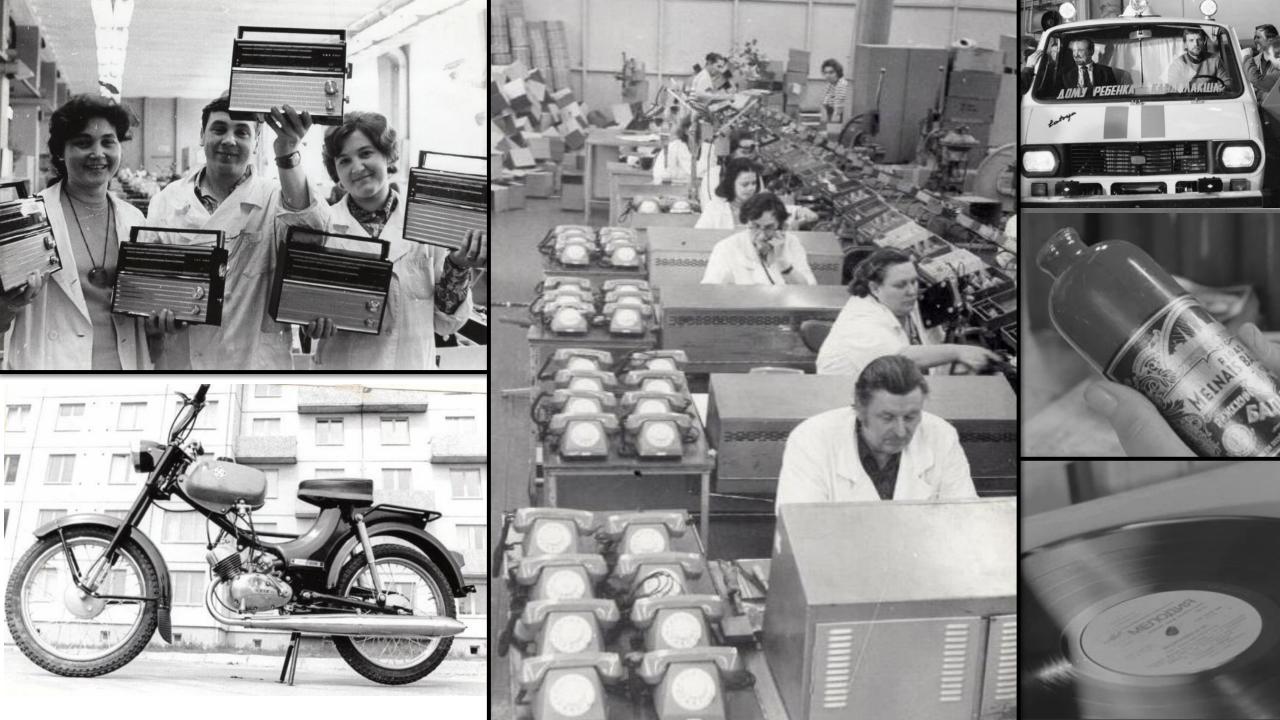

# Collections of the NLL

**Industrial heritage** 

# Industrial heritage

# industria.Indb.lv

The history of industry in Latvia dates back to the 17th century with shipbuilding in the Duchy of Courland

19th century Riga was important industrial center in Eastern Europe