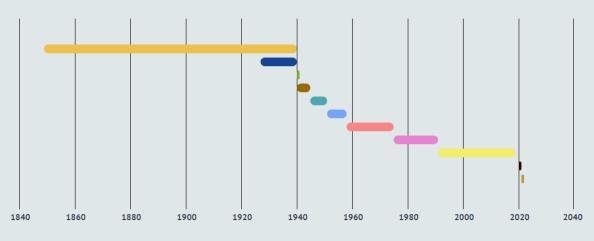

#### Laika skala

Rīgas parfimērijas un kosmētikas rūpnīca "Dzintars" (1958 - 1975)

Rīgas parfimērijas un kosmētikas rūpniecības r/a "Dzintars" (1975 -

A/s "Dzintars" (1991 - 2019)

SIA "H.A.Brieger" (2021 - )

SIA "Dzintars Production" (2020 - 2021)

- H.A.Brieger ziepju un parfimērijas fabrika (1849 1940)
  - A.Rimeika stearīna sveču un ķīmiskā fabrika (1927 -
- N/u "Inž. ķīm. Antons Rimeiks" (1940 1940)
- Ķīmiskā, sveču un tūbiņu fabrika "Mētra" (1940 1945)
- Kosmētiskā fabrika "Mētra" (1945 1951)
- Rīgas kosmētikas fabrika "Dzintars" (1951 1958)