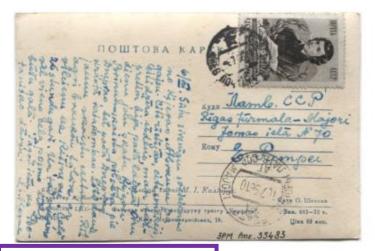

# КИЇВ. Площа імені М. І. Калініна: Postcard

Text - 1955/1956 D Digital content

Metadata is machine translated. Do not translate

Description of the content: The postcard shows the area in Kiev, named for Mr Kailinin. The opening is addressed to E. Pampei in Majors, on Lake 70.

Subject description: In the background, multi-storey building, pictured

Show more

> O. Šeksni (О. Шексни), autors Contributor:

> tresta "Ukrfoto" fotodrukas fabrika,

autors

Subject: > Atklātnes

Date created: 1955/1956

Location organization: Jurmala Museum

Location code: JPM Pmk, 33483

Small printing work Type:

Main Type: Text

Width: 13.87 cm Height: 9 cm Format extent:

Material: Paper

Opening card, picture, picture, card Alternative Title: