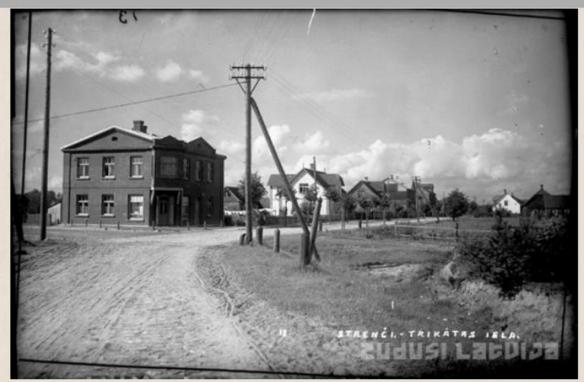

PARTNERI

KONTAKTI

BEIGT DARBU PAROLES MAIŅA PIEVIENOT OBJEKTU

Strenči. Trikātas un Slimnīcas ielu krustojums, [192-?]

Priekšmeti: Fotogrāfijas; Latvija; Strenči (Strenču novads, Latvija); Ielas; Celtnes; Trikātas iela

Vieta: Strenču pilsēta

Priekšmeti: Fotogrāfijas; Latvija; Strenči (Strenču novads, Latvija); Ielas; Celtnes; Trikātas iela

(Strenči, Latvija)

BEIGT DARBU PAROLES MAINA PIEVIENOT OBJEKTU

Izvērstā meklēšana

Q

Strenči. Trikātas un Slimnīcas ielu krustojums, [192-?]

Vieta: Strenču pilsēta

Priekšmeti: Fotogrāfijas; Latvija; Strenči (Strenču novads, Latvija); Jelas; Celtnes; Trikātas iela

(Strenči, Latvija)

## Strenči. Trikātas un Slimnīcas ielu krustojums, [192-?]

Priekšmeti: Fotogrāfijas; Latvija; Strenči (Strenču novads, Latvija); Ielas; Celtnes; Trikātas iela

(Strenči, Latvija)