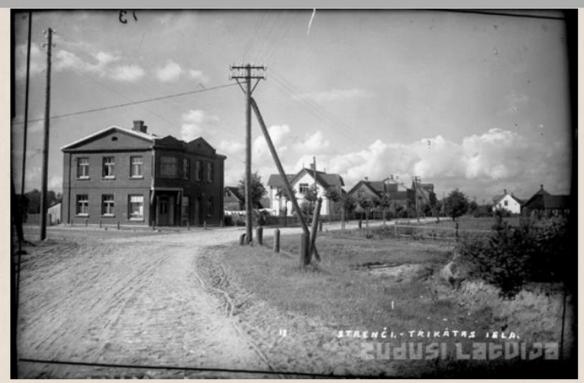

PARTNERI

KONTAKTI

BEIGT DARBU PAROLES MAIŅA PIEVIENOT OBJEKTU

Strenči. Trikātas un Slimnīcas ielu krustojums, [192-?]

Priekšmeti: Fotogrāfijas; Latvija; Strenči (Strenču novads, Latvija); Ielas; Celtnes; Trikātas iela

Vieta: Strenču pilsēta

Priekšmeti: Fotogrāfijas; Latvija; Strenči (Strenču novads, Latvija); Ielas; Celtnes; Trikātas iela

(Strenči, Latvija)

BEIGT DARBU PAROLES MAINA PIEVIENOT OBJEKTU

Izvērstā meklēšana

Q

Strenči. Trikātas un Slimnīcas ielu krustojums, [192-?]

Vieta: Strenču pilsēta

Priekšmeti: Fotogrāfijas; Latvija; Strenči (Strenču novads, Latvija); Jelas; Celtnes; Trikātas iela

(Strenči, Latvija)

## Strenči. Trikātas un Slimnīcas ielu krustojums, [192-?]

Priekšmeti: Fotogrāfijas; Latvija; Strenči (Strenču novads, Latvija); Ielas; Celtnes; Trikātas iela

(Strenči, Latvija)