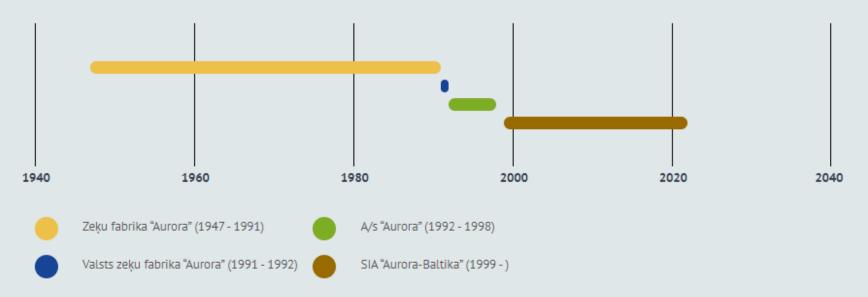

# Aurora sock factory

Textile, clothing and footwear industry

The Aurora sock factory was opened in Rīga in 1947, initially producing men's, women's and children's socks. In 1960, the Kosmoss sock factory was added to Aurora, and it became Latvia's most up-to-date sock manufacturer. The factory produced more than 80 types of socks from wool, cotton and nylon. The company also fulfilled military orders, producing cotton and wool socks for the Soviet Army, which were exported to Soviet Union republics. In 1999, the plant was bought by SIA Aurora Baltika. The product range was expanded with products made from cotton, linen, wool, silk, terry and bamboo fibres. Products are exported to Germany, France, Scandinavia, the UK, the US, Canada and Japan. The company also contract manufactures for world-renowned companies H&M, Marks & Spencer and Nike. In 2004.

People

1947.gadā vecās fabrikas korpusos atklāja atjaunoto zeķu fabriku "Aurora". 1960.gadā ražotnei pievienoja zeķu fabriku "Kosmoss", saglabājot nosaukumu zeķu fabrika "Aurora". 1966.gadā rūpnīcai uzbūvēja jaunu piecstāvu ražošanas korpusu. Mazajā Nometņu ielā 16 atradās arī firmas zeķu veikals, kurā bija vislielākā zeku izvēle. No 1999.gada līdz 2006.gadam darbību turpināja SIA "Aurora Baltika", līdz 2006.gada 7.novembrī fabriku likvidēja. Tika paziņots par teritorijas attīrīšanu dzīvokļu kompleksa "Aurora Park Residence" būvniecībai.

Fabrikas korpuss tika nojaukts, jo tās tehniskais stāvoklis un nesošās konstrukcijas bija bojātas, tomēr 51 000 vēsturiskās fabrikas ēkas fasādes ķieģelu saqlabāti, izmantojot tos jaunajā dzīvojamo ēku projektā "Hagen Quarters". Par to, ka Mazajā Nometņu ielā atradusies rūpnīca, 2021.gadā vairs liecina tikai saqlabājušies "Auroras" metāla vārti Cieceres ielā un fabrikas kieģeļu skurstenis kā "Aurora Park Residence" vertikālais akcents.