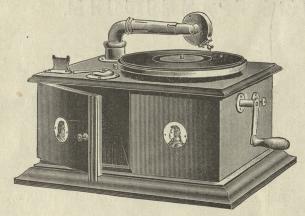

#### БЕЗРУПОРНЫЕ ГРАММОФОНЫ

(СО СКРЫТЫМИ ДЕРЕВЯННЫМИ РЕЗОНАТОРАМИ).

№ 6915.

Цѣна 15 руб.

Корпусъ ольховаго дерева, полированный подъ орѣхъ, съ украшеніями на лицевой сторонѣ, размѣромъ въ длину 36, глубину 28 и вышину 16 сантиметровъ.

Механизмъ однопружинный, прочной работы.

Мембрана очень звучная.

Дискъ — діаметромъ 20 сантиметровъ.

Передача — достаточно громкая.

Въсъ — около 10 фунтовъ.

№ 6920.

**Ц**вна 25 руб.

**Корпусъ** дубовый, свѣтло-полированный, съ украшеніями на дверкахъ, размѣромъ въ длину 42, глубину 34 и вышину 17 сантиметровъ.

Механизмъ однопружинный, весьма прочной работы.

Мембрана очень звучная.

Дискъ — діаметромъ 25 сантиметровъ.

Передача — подная и ясная.

Въсъ — безъ упаковки около 17 фунтовъ.