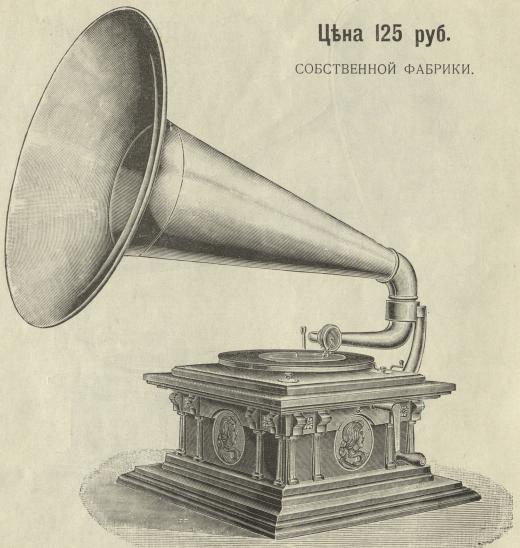

#### Граммофонъ-Тонармъ № 6612.

Корпусъ – Свътло-краснаго дерева «Sapeli», полированный, съ металлич. золочеными украшеніями, разм'тромъ въ вышину 21 сант., а въ ширину и длину 37 сант. Механизмъ-двухпружинный, солидной конструкціи, никкелированный.

Мембрана — «Эксцельсіоръ», лучшая концертная.

Рупоръ -- «Лотосъ», изящно выкрашенный, длиною 65 сант., въ діаметръ 57 сант. Дискъ-діаметромъ 27 сантиметровъ.

Заводъ - продолжительность дъйствія до 10 минутъ.

Регуляторъ-со скалой.

Передача—такая же, какъ у № 6608.

Въсъ-безъ упаковки около 31 фунта. При упаковкъ въ двухъ ящикахъ считается по желѣзнодорожному тарифу за 3 пуда.