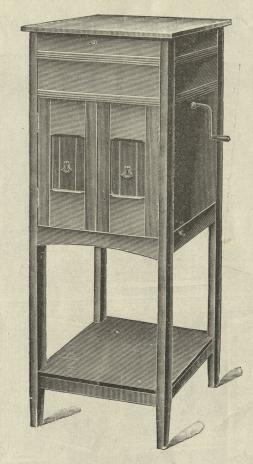

### Подставки (тумбы) для граммофоновъ.

Массивнаго моренаго дубоваго дерева, хорошей чистой работы, съ боковыми этажерками и полками для храненія пластинокъ въ альбомахъ или конвертахъ.

35

№ 6850.

Массивнаго моренаго дуба, очень

хорошей солидной работы, съ бо-

ковыми этажерками и полками для храненія пластинокъ.

## Цѣна 30 рублей. Цѣна 35 рублей.

Подставки эти можно имъть и другой окраски-красной, синей и проч.

Цъна въ зависимости отъ окраски.

Кромъ того, имъются въ большомъ выборъ другія подставки отъ 10 руб. и дороже.