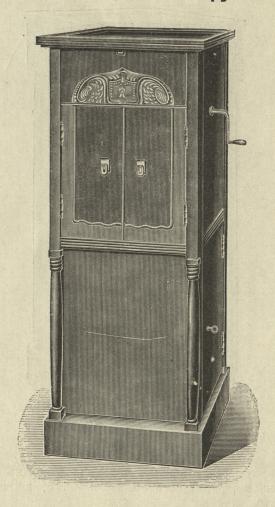

#### Безрупорный Граммофонъ съ резонаторомъ. № 6960. Цѣна 175 руб.

Корпусъ—дубовый, матовый, съ богатой рѣзьбой, размѣромъ въ вышину 115, ширину 40, глубину 55 сантим. Нижній шкафчикъ для храненія пластинокъ въ альбомахъ.

Механизмъ-двухпружинный, лучшей усовершенствованной конструкціи.

Мембрана—«Эксцельсіоръ», лучшая концертная.

Дискъ-діаметромъ 30 сантиметровъ.

Заводъ-продолжительность дъйствія до 14 минутъ.

**Передача**—безукоризненно натуральная, причемъ, закрывая и открывая верхнюю половину шкафа, заключающую въ себъ резонаторъ, можно уменьшать и увеличивать силу звука.

Въсъ-безъ упаковки 2 п. 10 ф., съ упаковочнымъ ящикомъ 5 пудовъ.