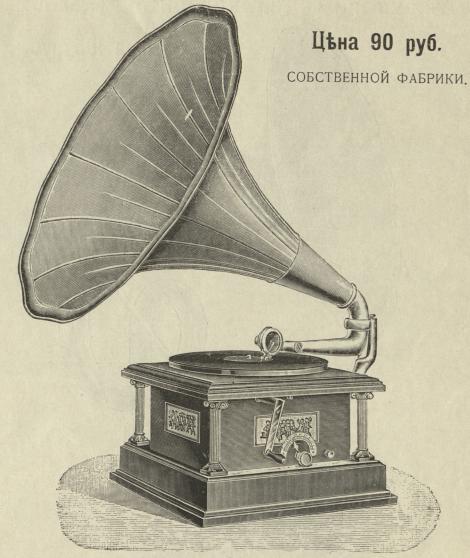

Настоящим в Прейст-Курантом в отмпьняются вст прежде изданные.

Граммофонъ-Тонармъ № 6577.

**Корпусъ**—темно-коричневый, полированный, чистой работы, размъромъ въ вышину—16 сант., а въ ширину и глубину—28 сант.

Рупоръ—«Лотосъ», съ кантомъ; діаметръ раструба 45 сант.

Механизмъ-однопружинный, солидной конструкціи.

Мембрана—«Fortuna», звучная и ясная.

Дискъ-діаметромъ 22 сант.

Заводъ—на  $1^{1}/_{2}$  пластинки «Грандъ».

Передача-громкая и вполнъ естественная.

Въсъ — безъ упаковки около 14 фунт. При упаковкъ въ двухъ ящикахъ (корпусъ и рупоръ посылаются для сохранности въ отдъльныхъ ящикахъ) считается по желъзнодорожному тарифу за 2 пуда.