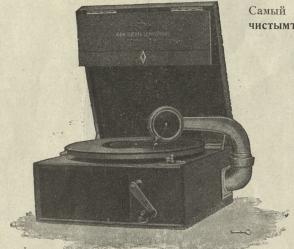

### = новосты == Граммофонъ "КОЛИБРИ".

Самый маленькій и самый изящный, съ чистымъ, мягкимъ и сильнымъ звукомъ, аппаратъ.

Вмѣсто громоздскаго рупора, имѣетъ скрытый деревянный резонаторъ. Такъ какъ тонармъ снимается и при упаковкѣ помѣщается въ коробкѣ, вставляемой въ отверстіе резонатора, то весь приборъ, въ походномъ видѣ, представляетъ собой ящикъ не больше фотографической камеры средняго формата; (размѣръ корпуса 14×27×27 сант.).

Наиболъе типичной внъшней чертой "Колибри" является не-

бывалая ограниченность его формата, дозволяющая брать аппарать съ собой на самыя дальнія прогулки. Но не мен'ве ціннымъ качествомъ слідуеть, по всей справедливости, считать мягкость и силу звука.

Вдобавокъ же, отсутствіе мѣдныхъ частей— кромѣ тонарма и механизма—тонъ получается безъ рѣзкаго, сухого, металлическаго призвука.

Сила и звучность обусловливаются тѣмъ, что резонаторъ имѣетъ загнутую форму, соотвѣтствующую требованіямъ акустики, такъ что звуковыя волны, не встрѣчая угловъ, текутъ плавно и свободно, и, вступивъ въ расширяющуюся часть резонатора, раздаются и усиливаются въ предѣлахъ возможности. Длина прохода звуковой волны по аппарату равняется 80 сант.

Механизмъ—двухпружинный, никкелированный, лучшей швейцарской работы, играющій однимъ заводомъ до 3 пластинокъ грандъ.

Мембрана — концертная, высшаго достоинства: "Грандъ-Эксцельсіоръ".

Корпусъ, крайне изящный, сдѣланъ изъ краснаго дерева "Сапели", а резонаторъ изъ отборнаго акажу, отличающагося превосходнымъ резонансомъ.