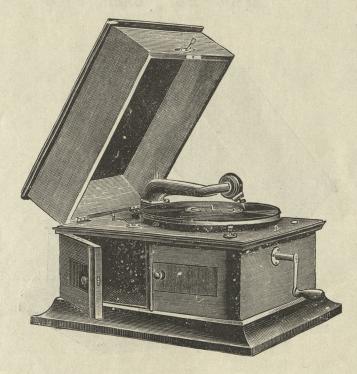

#### Граммофонъ-Тонармъ № 6586.

Корпусъ-полированный, подъ красное дерево, съ металлическимъ украшеніемъ, размъромъ въ вышину 15 сант., а въ ширину и глубину—34 сант.

Рупоръ—«Лотосъ», съ кантомъ; діаметръ раструба 50 сант.

Механизмъ-однопружинный, весьма солидной работы.

Мембрана—«Fortuna», ясная и звучная. Дискъ-діаметромъ 25 сантим.

Заводъ-на 2 пластинки «Грандъ».

Передача—сильная и вполнъ натуральная.

Въсъ-безъ упаковки около 19 фунт. При упаковкъ въ двухъ ящикахъ (корпусъ и рупоръ посылаются для сохранности въ отдъльныхъящикахъ) считается по желъзнодорожному тарифу за 2 пуда.