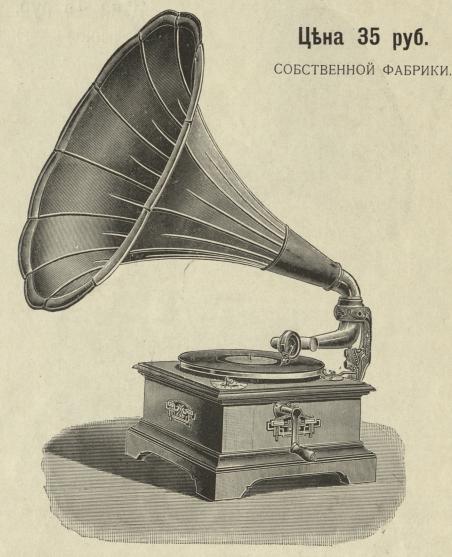

### Граммофонъ-Тонармъ № 6597.

Корпусъ-дубовый, полированный, размъромъ въ вышину 18, въ длину и ширину по 35 сантиметровъ, съ изящными металлическими украшеніями.

Рупоръ - «Лотосъ», діаметромъ 53 сантиметра.

Механизмъ-двухпружинный, усовершенствованной конструкціи, прочной и солидной работы.

Мембрана концертная, «Эксцельсіоръ».

Передача - съ характерными особенностями тембра.

Дискъ—діаметромъ 25 сантиметровъ. Заводъ—продолжительность дъйствія до 7 минутъ.

Регуляторъ со скалой.

Въсъ-безъ упаковки около 23 фунтовъ. При упаковкъ въ двухъ ящикахъ (корпусъ и рупоръ для сохранности посылаются въ отдъльныхъ ящикахъ) считается по жельзнодорожному тарифу за 3 пуда.