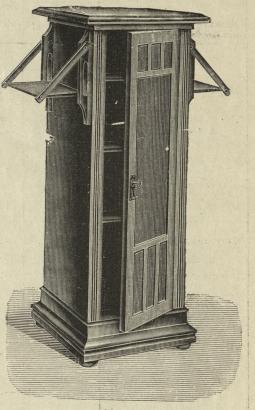

### Подставки (тумбы) для граммофоновъ.

Массивнаго моренаго дубоваго дерева, хорошей чистой работы, съ боковыми этажерками и полками для храненія пластинокъ въ альбомахъ или конвертахъ.

35

№ 6850.

Массивнаго моренаго дуба, очень

хорошей солидной работы, съ бо-

ковыми этажерками и полками для храненія пластинокъ.

## Цѣна 30 рублей. Цѣна 35 рублей.

Подставки эти можно имъть и другой окраски-красной, синей и проч.

Цъна въ зависимости отъ окраски.

Кромъ того, имъются въ большомъ выборъ другія подставки отъ 10 руб. и дороже.