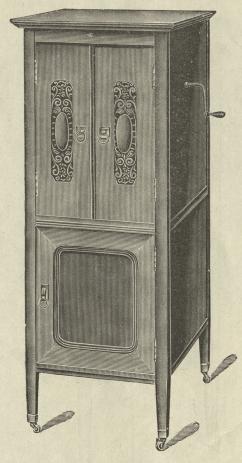

#### Безрупорный Граммофонъ съ резонаторомъ. № 6960. Цѣна 175 руб.

Корпусъ—дубовый, матовый, съ богатой рѣзьбой, размѣромъ въ вышину 115, ширину 40, глубину 55 сантим. Нижній шкафчикъ для храненія пластинокъ въ альбомахъ.

Механизмъ-двухпружинный, лучшей усовершенствованной конструкціи.

Мембрана—«Эксцельсіоръ», лучшая концертная.

Дискъ-діаметромъ 30 сантиметровъ.

Заводъ-продолжительность дъйствія до 14 минутъ.

**Передача**—безукоризненно натуральная, причемъ, закрывая и открывая верхнюю половину шкафа, заключающую въ себъ резонаторъ, можно уменьшать и увеличивать силу звука.

Въсъ-безъ упаковки 2 п. 10 ф., съ упаковочнымъ ящикомъ 5 пудовъ.