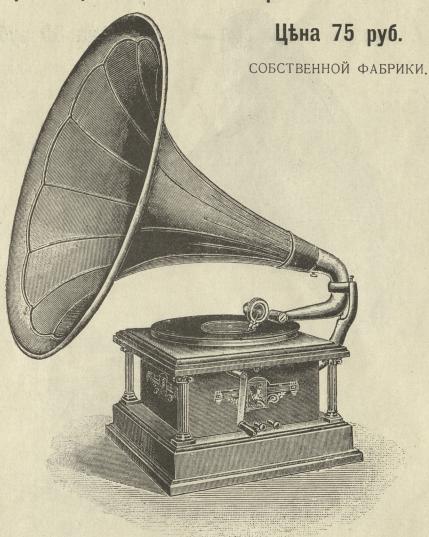

#### Граммофонъ-Тонармъ № 6612.

Корпусъ – Свътло-краснаго дерева «Sapeli», полированный, съ металлич. золочеными украшеніями, разм'тромъ въ вышину 21 сант., а въ ширину и длину 37 сант. Механизмъ-двухпружинный, солидной конструкціи, никкелированный.

Мембрана — «Эксцельсіоръ», лучшая концертная.

Рупоръ -- «Лотосъ», изящно выкрашенный, длиною 65 сант., въ діаметръ 57 сант. Дискъ-діаметромъ 27 сантиметровъ.

Заводъ - продолжительность дъйствія до 10 минутъ.

Регуляторъ-со скалой.

Передача—такая же, какъ у № 6608.

Въсъ-безъ упаковки около 31 фунта. При упаковкъ въ двухъ ящикахъ считается по желѣзнодорожному тарифу за 3 пуда.