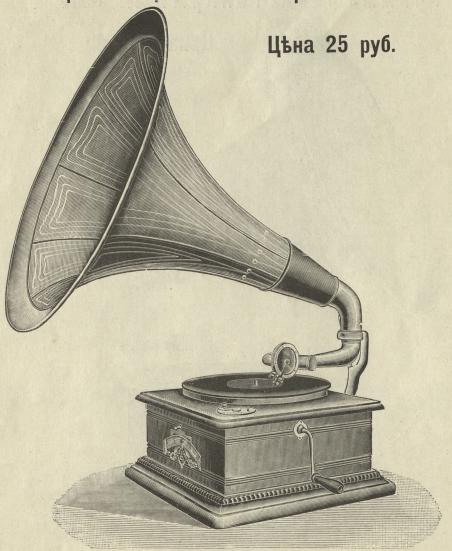

#### Граммофонъ-Тонармъ № 6586.

Корпусъ-полированный, подъ красное дерево, съ металлическимъ украшеніемъ, размъромъ въ вышину 15 сант., а въ ширину и глубину—34 сант.

Рупоръ—«Лотосъ», съ кантомъ; діаметръ раструба 50 сант.

Механизмъ-однопружинный, весьма солидной работы.

Мембрана—«Fortuna», ясная и звучная. Дискъ-діаметромъ 25 сантим.

Заводъ-на 2 пластинки «Грандъ».

Передача—сильная и вполнъ натуральная.

Въсъ-безъ упаковки около 19 фунт. При упаковкъ въ двухъ ящикахъ (корпусъ и рупоръ посылаются для сохранности въ отдъльныхъящикахъ) считается по желъзнодорожному тарифу за 2 пуда.