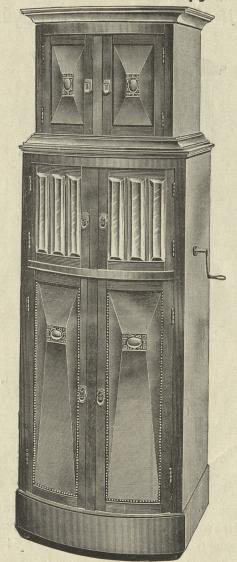

#### Безрупорный Граммофонъ съ резонаторомъ. № 6985. Цѣна 350 рублей.

Корпусъ—изящно полированный, свътло-краснаго дерева Sapeli, съ ръзной отборкой и зеркальными стеклами въ средней части. Въ верхней части находится резонаторъ (рупоръ), въ средней механизмъ и нижняя часть служитъ для сбереженія пластинокъ въ альбомахъ. Размѣръ корпуса въ вышину 176, глубину 50 и шир. 53 сант.

Механизмъ-трехпружинный, лучшей конструкціи. Мембрана— «Эксцельсіоръ», лучшая концертная.

Дискъ-діаметромъ 30 сантиметровъ.

Заводъ-продолжительность дъйствія до 16 минутъ.

Передача—совершеннъйшая; открывая и закрывая верхнія дверцы, можно увеличивать и уменьшать силу звука.