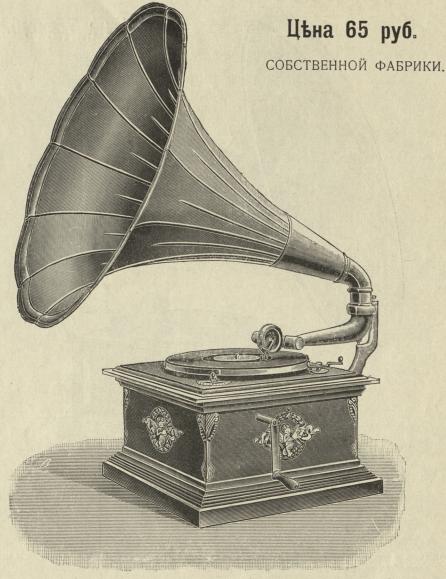

### Граммофонъ-Тонармъ № 6608.

Корпусъ-оръховый, съ изящными золочеными украшеніями, размъромъ въ вышину 20, а въ длину и ширину по 37 сантим.

Рупоръ-«Лотосъ», красивой окраски, длиною 65 сант., въ діаметръ 57 сантим. Механизмъ двухпружинный, послъдней усовершенствованной конструкціи, блестяще никкелированный.

Мембрана—"Эксцельсіоръ", лучшая концертная. Дискъ—діаметромъ 25 сантиметровъ.

Заводъ-продолжительность дъйствія до 8 минутъ.

Регуляторъ хода со скалой на верхней крышкѣ, какъ у № 6612.

Передача-вполнъ естественная и звучная.

Въсъ-безъ упаковки около 27 фунтовъ. При упаковкъ въ двухъ ящикахъ (корпусъ и рупоръ для сохранности посылаются въ отдѣльныхъ ящикахъ) считается по жельзнодорожному тарифу за 3 пуда.

По желанію этотъ аппаратъ можно имъть за ту же цъну съ мъднымъ никкелированнымъ рупоромъ, длиною 70 сантиметровъ.