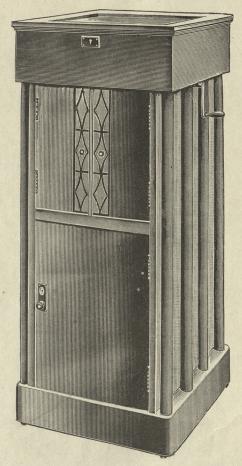

### Безрупорный Граммофонъ съ резонаторомъ. № 6950. Цѣна 125 руб.

**Корпусъ**—дубовый, очень тщательной работы, размѣромъ въ вышину 114 сант., въ ширину 40 сант., въ глубину 55 сантиметровъ.

**Механизмъ**—двухпружинный, новѣйшей усовершенствованной конструкціи, весь никкелированный.

Мембрана—«Эксцельсіоръ», лучшая концертная.

Дискъ-діаметромъ 30 сантиметровъ.

Заводъ-продолжительность дъйствія до 10 минутъ.

Передача—идеально върная и при закрытой верхней крышкъ почти безъ шипънія. Закрывая и открывая переднія дверцы, можно уменьшать и увеличивать силу звука.

Въсъ-безъ упаковки 1 п. 30 ф., а съ упаковочнымъ ящикомъ-5 пудовъ.