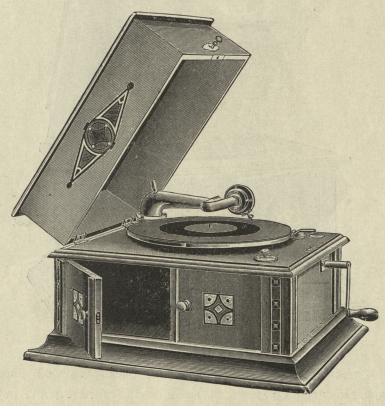

### Граммофонъ-Тонармъ № 6597.

Корпусъ-дубовый, полированный, размъромъ въ вышину 18, въ длину и ширину по 35 сантиметровъ, съ изящными металлическими украшеніями.

Рупоръ - «Лотосъ», діаметромъ 53 сантиметра.

Механизмъ-двухпружинный, усовершенствованной конструкціи, прочной и солидной работы.

Мембрана концертная, «Эксцельсіоръ».

Передача - съ характерными особенностями тембра.

Дискъ—діаметромъ 25 сантиметровъ. Заводъ—продолжительность дъйствія до 7 минутъ.

Регуляторъ со скалой.

Въсъ-безъ упаковки около 23 фунтовъ. При упаковкъ въ двухъ ящикахъ (корпусъ и рупоръ для сохранности посылаются въ отдъльныхъ ящикахъ) считается по жельзнодорожному тарифу за 3 пуда.