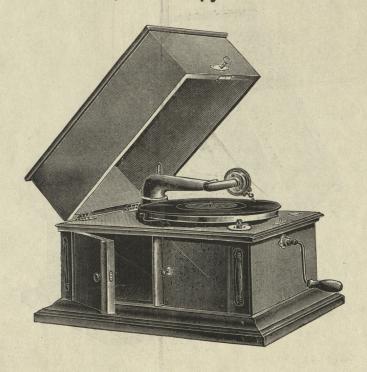

Настоящим в Прейст-Курантом в отмпьняются вст прежде изданные.

Граммофонъ-Тонармъ № 6577.

**Корпусъ**—темно-коричневый, полированный, чистой работы, размъромъ въ вышину—16 сант., а въ ширину и глубину—28 сант.

Рупоръ—«Лотосъ», съ кантомъ; діаметръ раструба 45 сант.

Механизмъ-однопружинный, солидной конструкціи.

Мембрана—«Fortuna», звучная и ясная.

Дискъ-діаметромъ 22 сант.

Заводъ—на  $1^{1}/_{2}$  пластинки «Грандъ».

Передача-громкая и вполнъ естественная.

Въсъ — безъ упаковки около 14 фунт. При упаковкъ въ двухъ ящикахъ (корпусъ и рупоръ посылаются для сохранности въ отдъльныхъ ящикахъ) считается по желъзнодорожному тарифу за 2 пуда.