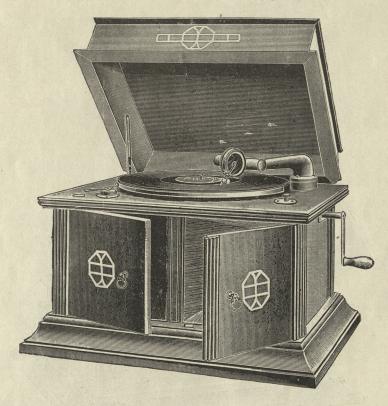

### Граммофонъ-Тонармъ № 6602.

ЮЛІЙ ГЕНРИХЪ ЦИММЕРМАНЪ.

Корпусъ-полированный, подъ красное дерево, съ металлич. украшеніями, разм въ вышину 20, въ длину и ширину по 36 сант.

Рупоръ-мѣдный никкелированный, длиною 70 сантим.

По желанію этотъ аппаратъ можно имѣть за ту же цѣну съ рупоромъ «Лотосъ», діаметромъ въ 56 сантим.

Мембрана—Эксцельсіоръ, лучшая концертная.

Механизмъ-двухпружинный, очень солидной работы, никкелированный, Передача—ясная и отчетливая.

Дискъ-діаметромъ 25 сантиметровъ.

Заводъ-продолжительность дъйствія до 7 минутъ, т.е. на 3 пласт. грандъ. Регуляторъ-со скалой.

Въсъ-безъ упаковки около 24 фунт. При упаковкъ въ двухъ ящикахъ (корпусъ и рупоръ для сохранности посылаются въ отдёльныхъ ящикахъ) считается по желъзнодорожному тарифу за 3 пуда.