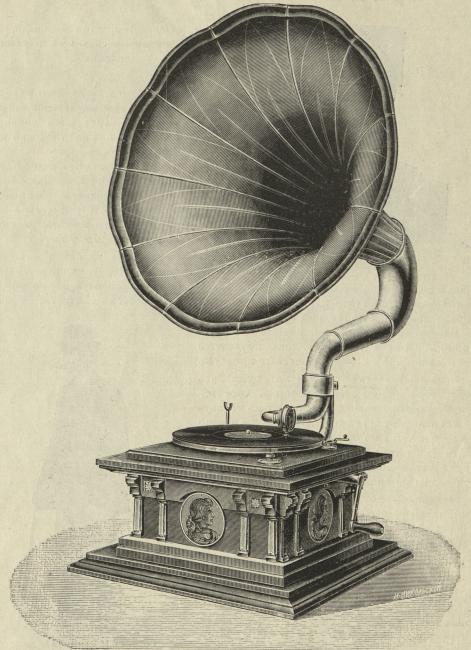

Настоящим в Прейст-Курантом в отмпьняются вст прежде изданные.

Граммофонъ-Тонармъ № 6577.

**Корпусъ**—темно-коричневый, полированный, чистой работы, размъромъ въ вышину—16 сант., а въ ширину и глубину—28 сант.

Рупоръ—«Лотосъ», съ кантомъ; діаметръ раструба 45 сант.

Механизмъ-однопружинный, солидной конструкціи.

Мембрана—«Fortuna», звучная и ясная.

Дискъ-діаметромъ 22 сант.

Заводъ—на  $1^{1}/_{2}$  пластинки «Грандъ».

Передача-громкая и вполнъ естественная.

Въсъ — безъ упаковки около 14 фунт. При упаковкъ въ двухъ ящикахъ (корпусъ и рупоръ посылаются для сохранности въ отдъльныхъ ящикахъ) считается по желъзнодорожному тарифу за 2 пуда.