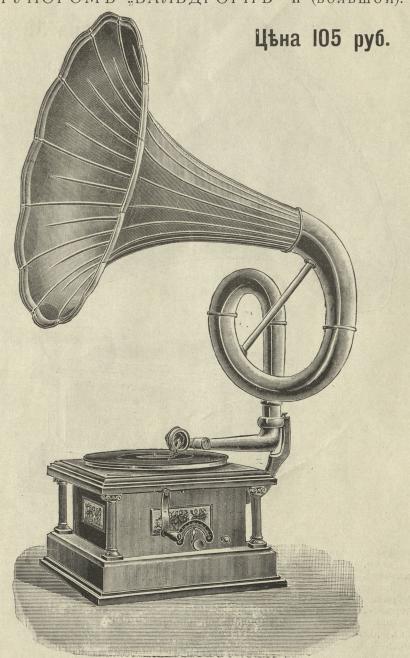

### Граммофонъ-Тонармъ № 6603.

СЪ РУПОРОМЪ "ВАЛЬДГОРНЪ І" (малый).

Граммофонъ какъ № 6602, но съ рупорнымъ колѣномъ "Вальдгорнъ І", которое способствуетъ болъе сильной передачъ звука.

Аппа раты №№ 6608, 6612, 6626 съ колѣномъ "Вальдгорнъ I" на 5 рублей дороже.

### Граммофонъ-Тонармъ № 6608.

Корпусъ-оръховый, съ изящными золочеными украшеніями, размъромъ въ вышину 20, а въ длину и ширину по 37 сантим.

Рупоръ-«Лотосъ», красивой окраски, длиною 65 сант., въ діаметръ 57 сантим. Механизмъ двухпружинный, послъдней усовершенствованной конструкціи, блестяще никкелированный.