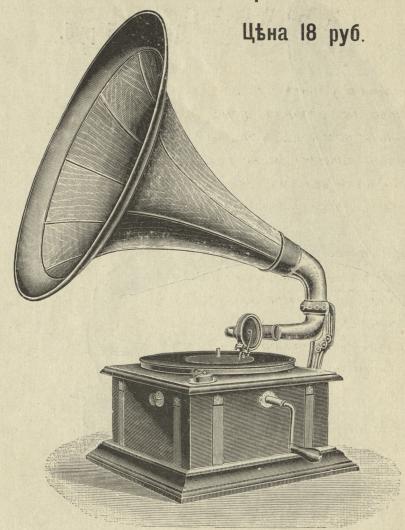

Настоящим в Прейст-Курантом в отмпьняются вст прежде изданные.

Граммофонъ-Тонармъ № 6577.

**Корпусъ**—темно-коричневый, полированный, чистой работы, размъромъ въ вышину—16 сант., а въ ширину и глубину—28 сант.

Рупоръ—«Лотосъ», съ кантомъ; діаметръ раструба 45 сант.

Механизмъ-однопружинный, солидной конструкціи.

Мембрана—«Fortuna», звучная и ясная.

Дискъ-діаметромъ 22 сант.

Заводъ—на  $1^{1}/_{2}$  пластинки «Грандъ».

Передача-громкая и вполнъ естественная.

Въсъ — безъ упаковки около 14 фунт. При упаковкъ въ двухъ ящикахъ (корпусъ и рупоръ посылаются для сохранности въ отдъльныхъ ящикахъ) считается по желъзнодорожному тарифу за 2 пуда.