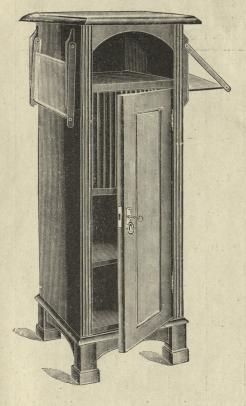

### Безрупорный Граммофонъ съ резонаторомъ. № 6950. Цѣна 125 руб.

**Корпусъ**—дубовый, очень тщательной работы, размѣромъ въ вышину 114 сант., въ ширину 40 сант., въ глубину 55 сантиметровъ.

**Механизмъ**—двухпружинный, новѣйшей усовершенствованной конструкціи, весь никкелированный.

Мембрана—«Эксцельсіоръ», лучшая концертная.

Дискъ-діаметромъ 30 сантиметровъ.

Заводъ-продолжительность дъйствія до 10 минутъ.

Передача—идеально върная и при закрытой верхней крышкъ почти безъ шипънія. Закрывая и открывая переднія дверцы, можно уменьшать и увеличивать силу звука.

Въсъ-безъ упаковки 1 п. 30 ф., а съ упаковочнымъ ящикомъ-5 пудовъ.