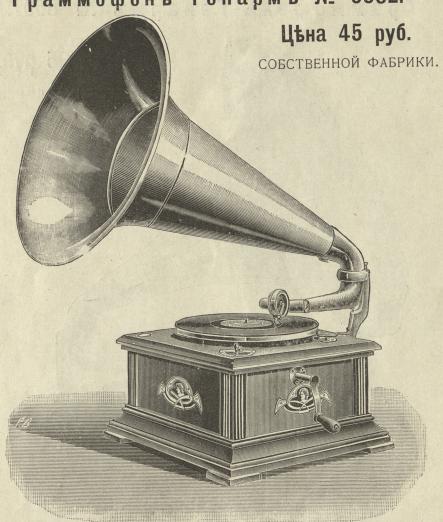

### Граммофонъ-Тонармъ № 6602.

ЮЛІЙ ГЕНРИХЪ ЦИММЕРМАНЪ.

Корпусъ-полированный, подъ красное дерево, съ металлич. украшеніями, разм въ вышину 20, въ длину и ширину по 36 сант.

Рупоръ-мѣдный никкелированный, длиною 70 сантим.

По желанію этотъ аппаратъ можно имѣть за ту же цѣну съ рупоромъ «Лотосъ», діаметромъ въ 56 сантим.

Мембрана—Эксцельсіоръ, лучшая концертная.

Механизмъ-двухпружинный, очень солидной работы, никкелированный, Передача—ясная и отчетливая.

Дискъ-діаметромъ 25 сантиметровъ.

Заводъ-продолжительность дъйствія до 7 минутъ, т.е. на 3 пласт. грандъ. Регуляторъ-со скалой.

Въсъ-безъ упаковки около 24 фунт. При упаковкъ въ двухъ ящикахъ (корпусъ и рупоръ для сохранности посылаются въ отдёльныхъ ящикахъ) считается по желъзнодорожному тарифу за 3 пуда.