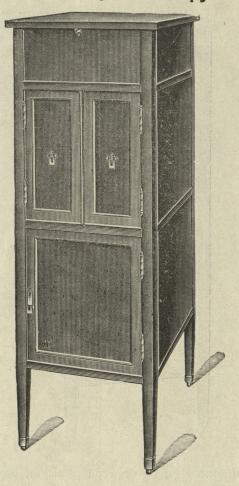

#### Безрупорный Граммофонъ съ резонаторомъ. № 6955. Цѣна 150 руб.

**Корпусъ**—темно-красный, полированный, размѣромъ въ вышину 114, въ ширину 40, въ глубину 55 сант. Нижній шкафчикъ предназначается для храненія пластинокъ въ альбомахъ.

**Механизмъ**—двухпружинный, новъйшей усовершенствованной конструкціи. **Мембрана**—«Эксцельсіоръ», лучшая концертная.

Дискъ-діаметромъ 30 сантиметровъ.

Заводъ-продолжительность дъйствія до 10 минутъ.

Передача—какъ у № 6950.

**Въсъ** — безъ упаковки около 2 пудовъ, съ упаковочнымъ ящикомъ— 5 пудовъ,