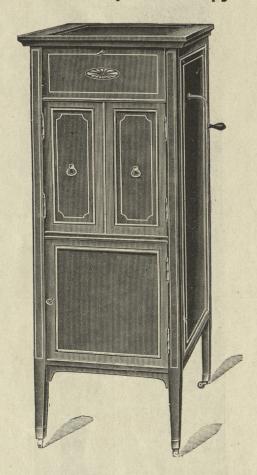

#### Безрупорный Граммофонъ съ резонаторомъ. № 6955. Цѣна 150 руб.

**Корпусъ**—темно-красный, полированный, размѣромъ въ вышину 114, въ ширину 40, въ глубину 55 сант. Нижній шкафчикъ предназначается для храненія пластинокъ въ альбомахъ.

**Механизмъ**—двухпружинный, новъйшей усовершенствованной конструкціи. **Мембрана**—«Эксцельсіоръ», лучшая концертная.

Дискъ-діаметромъ 30 сантиметровъ.

Заводъ-продолжительность дъйствія до 10 минутъ.

Передача—какъ у № 6950.

**Въсъ** — безъ упаковки около 2 пудовъ, съ упаковочнымъ ящикомъ— 5 пудовъ,