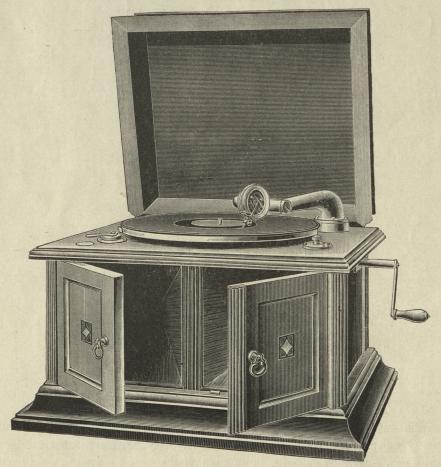

### Безрупорный Граммофонъ съ резонаторомъ. № 6950. Цѣна 125 руб.

**Корпусъ**—дубовый, очень тщательной работы, размѣромъ въ вышину 114 сант., въ ширину 40 сант., въ глубину 55 сантиметровъ.

**Механизмъ**—двухпружинный, новѣйшей усовершенствованной конструкціи, весь никкелированный.

Мембрана—«Эксцельсіоръ», лучшая концертная.

Дискъ-діаметромъ 30 сантиметровъ.

Заводъ-продолжительность дъйствія до 10 минутъ.

Передача—идеально върная и при закрытой верхней крышкъ почти безъ шипънія. Закрывая и открывая переднія дверцы, можно уменьшать и увеличивать силу звука.

Въсъ-безъ упаковки 1 п. 30 ф., а съ упаковочнымъ ящикомъ-5 пудовъ.