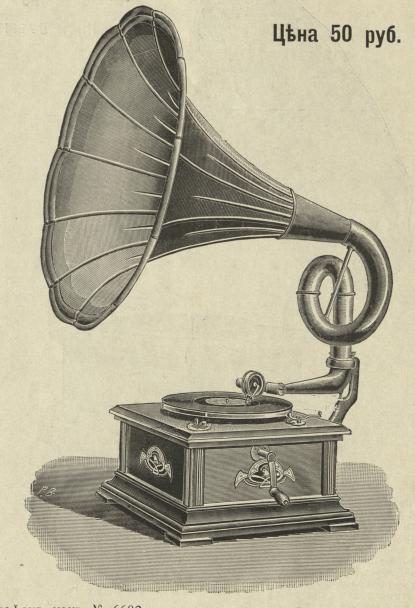

#### Граммофонъ-Тонармъ № 6586.

Корпусъ-полированный, подъ красное дерево, съ металлическимъ украшеніемъ, размъромъ въ вышину 15 сант., а въ ширину и глубину—34 сант.

Рупоръ—«Лотосъ», съ кантомъ; діаметръ раструба 50 сант.

Механизмъ-однопружинный, весьма солидной работы.

Мембрана—«Fortuna», ясная и звучная. Дискъ-діаметромъ 25 сантим.

Заводъ-на 2 пластинки «Грандъ».

Передача—сильная и вполнъ натуральная.

Въсъ-безъ упаковки около 19 фунт. При упаковкъ въ двухъ ящикахъ (корпусъ и рупоръ посылаются для сохранности въ отдъльныхъящикахъ) считается по желъзнодорожному тарифу за 2 пуда.