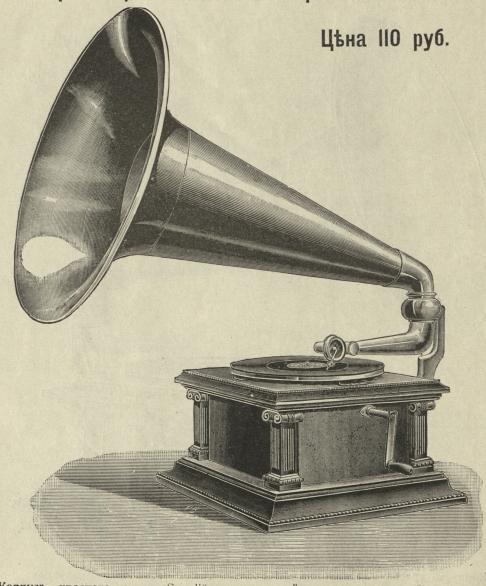

### Граммофонъ-Тонармъ № 6602.

ЮЛІЙ ГЕНРИХЪ ЦИММЕРМАНЪ.

Корпусъ-полированный, подъ красное дерево, съ металлич. украшеніями, разм въ вышину 20, въ длину и ширину по 36 сант.

Рупоръ-мѣдный никкелированный, длиною 70 сантим.

По желанію этотъ аппаратъ можно имѣть за ту же цѣну съ рупоромъ «Лотосъ», діаметромъ въ 56 сантим.

Мембрана—Эксцельсіоръ, лучшая концертная.

Механизмъ-двухпружинный, очень солидной работы, никкелированный, Передача—ясная и отчетливая.

Дискъ-діаметромъ 25 сантиметровъ.

Заводъ-продолжительность дъйствія до 7 минутъ, т.е. на 3 пласт. грандъ. Регуляторъ-со скалой.

Въсъ-безъ упаковки около 24 фунт. При упаковкъ въ двухъ ящикахъ (корпусъ и рупоръ для сохранности посылаются въ отдёльныхъ ящикахъ) считается по желъзнодорожному тарифу за 3 пуда.