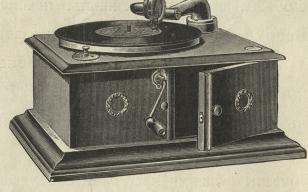

### БЕЗРУПОРНЫЙ ГРАММОФОНЪ

(СО СКРЫТЫМЪ РЕЗОНАТОРОМЪ).

№ 6926. Цѣна 35 рублей.

**Корпусъ**—свътлаго дубоваго дерева, полированный, съ черными украшеніями, размъромъ въ длину 44, глубину 38 и вышину 29 сант.

Механизмъ-однопружинный, очень прочной работы.

Мембрана—концертная «Эксцельсіоръ».

Дискъ-діаметромъ 25 сант.

Заводъ-достаточный на 2 пластинки «Грандъ».

Въсъ-безъ упаковки около 21 фунта.